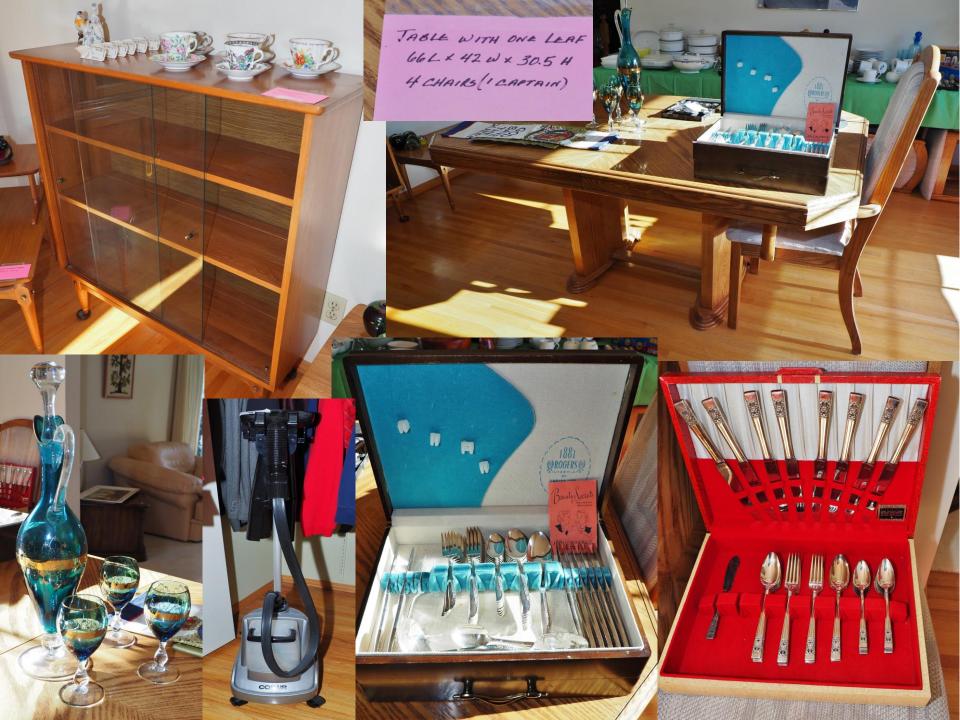

#### **✓ FURNITURE**

- √ 3 Seat Sofa w/ Ottoman & Matching set of Chairs
- ✓ Mid Century Modern Matching Coffee Table, Side Table & Small Display Cabinet Made w/ Fruit Wood
- ✓ Arcese Brothers Oak Dining Room Set Table w/ Leaf, China Cabinet & 5 Chairs & A Captain Chair
- ✓ Leather Living Room Set Including Oversized Sofa, Loveseat, Chair & Round Ottoman (Made By Italdesgn Srl)
- √ Square Glass Coffee Table & Side Table w/ Metal Legs
- √ Assorted Brass Lamps Table Top & Floor
- ✓ 2 Small Sofas w/ Matching Oversized hair and Ottoman Beige w/ Pattern Light Iris Pink
   & Green (Carlton House)
- √ Glass Entrance Table w/ Brass Legs
- ✓ Lazy Boy Black Leather Love Seat & Oversized Chair Reclinable
- ✓ White Wicker Table & Chair Set
- ✓ Kroehler Swivel Chair in Blush (Made in Edmonton)
- ✓ Shadow Box Table Showcasing Original Insulator used in Vennington Falls to Rossland in 1897
- √ Round Card Table w/ 4 Folding Chairs
- √ Glass Round Bar Table w/ 2 Matching Chairs

#### **✓ KITCHENWARE**

- ✓ Assorted Serving Ware
- √ Large assortment of Glassware including Crystal
- ✓ Denby Stoneware Dishes & Serving Ware
- ✓ Studio Nova Classic Garden Place Settings
- ✓ Assorted Blue Mountain Pottery
- ✓ Vintage Set Bohemian Blue Green Teal Gold Trim Liquor Wine Decanter w/ Glasses
- ✓ Set of Bone China Serving Ware & Place settings "Ancestral Minton"
- √ Large Assortment of Corning ware
- ✓ Pyrex Bowls
- ✓ Silverware Sets including Community, Viners & 1881 Rogers, 1847 Rogers, E.P.Brass Silversmiths Heritage
- ✓ New Avanti Egg Poacher Sauté and Fry Pan
- ✓ Hutschenreuther Abt. Paul Muller Selb China Set w/ Gold Flowers
- ✓ Assorted Crystal Decanter, Vases, Candy Dishes & Glasses