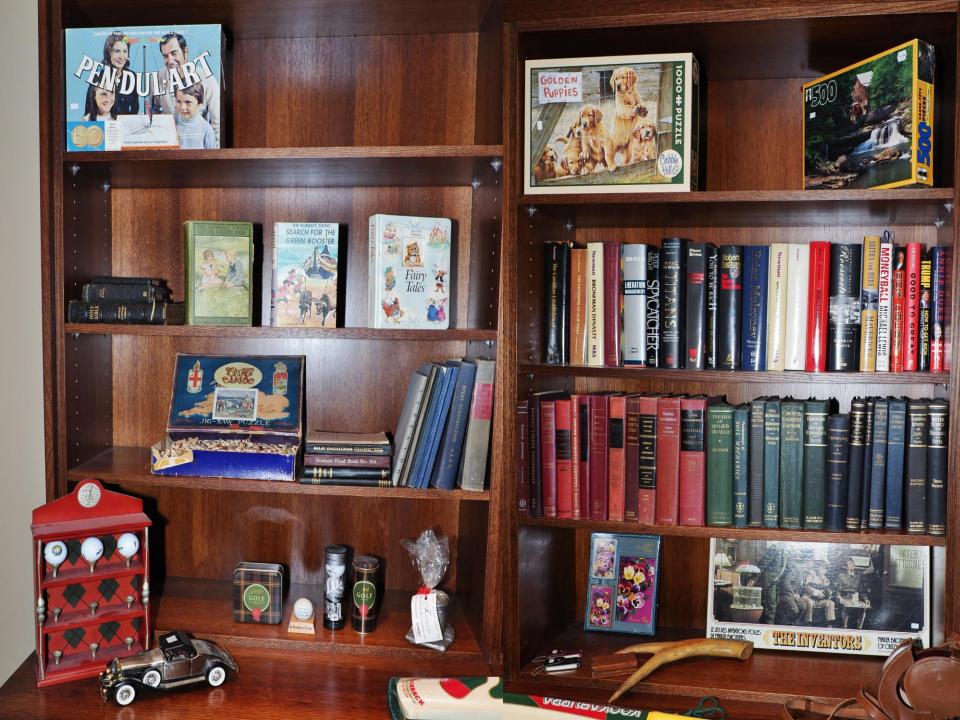

#### ✓ COOL FINDS

- √ Vintage Surveying Aneroid Barometer
- ✓ General Electric Light Meter in Box w/ Instructions
- ✓ Assortment of Costume Jewelry including earrings & necklaces
- ✓ Sherman Pieces
- √ "God Save The Queen" Tea Towel New
- √ Vintage White Wood Highchair/Potty Chair
- ✓ Theater Style Popcorn Machine
- ✓ Large Collection of National Geographic Magazines
- ✓ Assorted Vintage Stampede Posters 1972-1989
- ✓ Assorted Needlepoint Pictures (70's)
- ✓ Weaverly King Size Blanket Pure Merino Wool made in Australia
- ✓ Conair Steamer
- ✓ Large Assortment of Christmas Décor, Lights & Ornaments
- √ Large Assortment of Books Paperback & Hardcover New and Vintage
- ✓ Assorted Games
- ✓ Assorted Vintage Cameras & Supplies
- √ Vintage Piano Music Books
- ✓ Large Assortment of Luggage
- √ 3 Piece set of Dionite Luggage
- √ Olympic Deluxe Lens Binoculars (8x40 Field 6 Degrees)