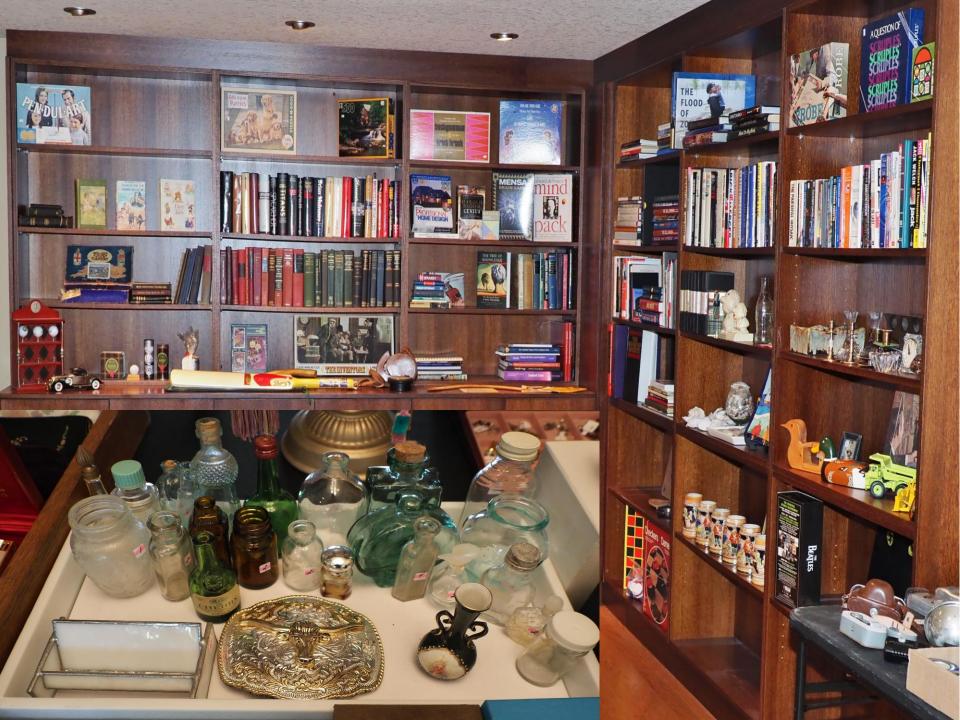

#### ✓ COOL FINDS

- √ Vintage Surveying Aneroid Barometer
- ✓ General Electric Light Meter in Box w/ Instructions
- ✓ Assortment of Costume Jewelry including earrings & necklaces
- ✓ Sherman Pieces
- √ "God Save The Queen" Tea Towel New
- √ Vintage White Wood Highchair/Potty Chair
- ✓ Theater Style Popcorn Machine
- ✓ Large Collection of National Geographic Magazines
- ✓ Assorted Vintage Stampede Posters 1972-1989
- ✓ Assorted Needlepoint Pictures (70's)
- ✓ Weaverly King Size Blanket Pure Merino Wool made in Australia
- ✓ Conair Steamer
- ✓ Large Assortment of Christmas Décor, Lights & Ornaments
- √ Large Assortment of Books Paperback & Hardcover New and Vintage
- ✓ Assorted Games
- ✓ Assorted Vintage Cameras & Supplies
- √ Vintage Piano Music Books
- ✓ Large Assortment of Luggage
- √ 3 Piece set of Dionite Luggage
- √ Olympic Deluxe Lens Binoculars (8x40 Field 6 Degrees)