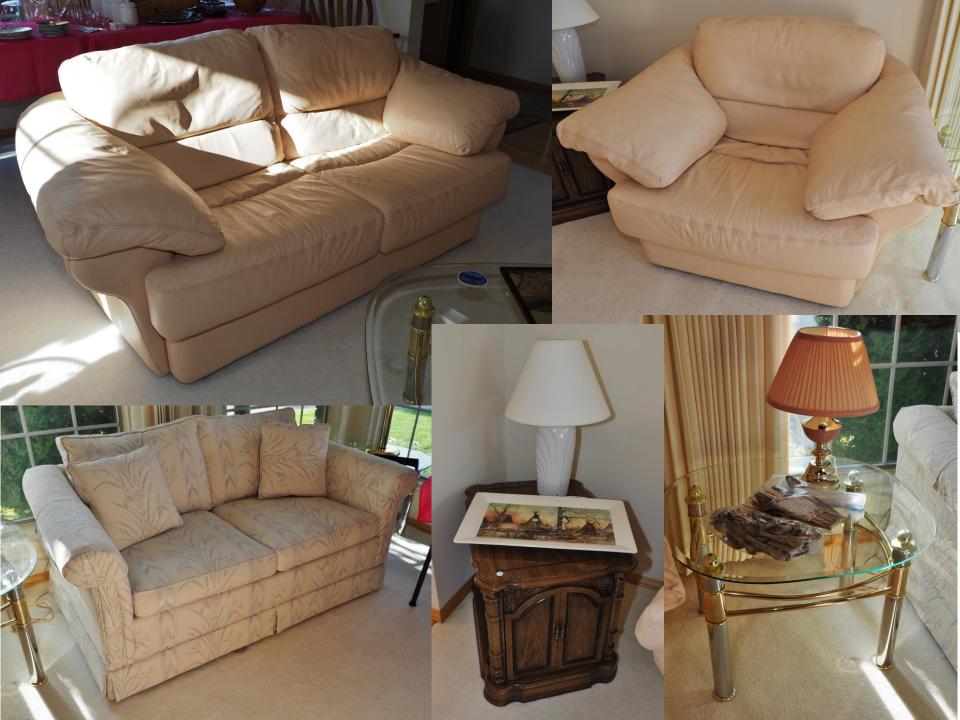

#### **✓ FURNITURE**

- √ 3 Seat Sofa w/ Ottoman & Matching set of Chairs
- ✓ Mid Century Modern Matching Coffee Table, Side Table & Small Display Cabinet Made w/ Fruit Wood
- ✓ Arcese Brothers Oak Dining Room Set Table w/ Leaf, China Cabinet & 5 Chairs & A Captain Chair
- ✓ Leather Living Room Set Including Oversized Sofa, Loveseat, Chair & Round Ottoman (Made By Italdesgn Srl)
- √ Square Glass Coffee Table & Side Table w/ Metal Legs
- √ Assorted Brass Lamps Table Top & Floor
- ✓ 2 Small Sofas w/ Matching Oversized hair and Ottoman Beige w/ Pattern Light Iris Pink
   & Green (Carlton House)
- √ Glass Entrance Table w/ Brass Legs
- ✓ Lazy Boy Black Leather Love Seat & Oversized Chair Reclinable
- ✓ White Wicker Table & Chair Set
- ✓ Kroehler Swivel Chair in Blush (Made in Edmonton)
- ✓ Shadow Box Table Showcasing Original Insulator used in Vennington Falls to Rossland in 1897
- √ Round Card Table w/ 4 Folding Chairs
- √ Glass Round Bar Table w/ 2 Matching Chairs