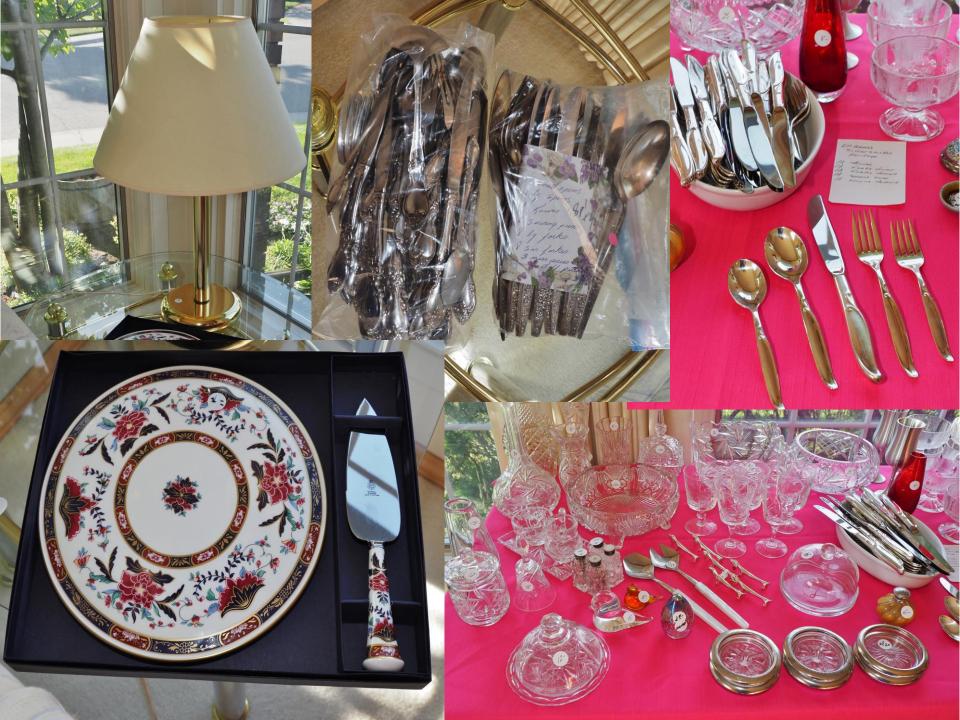

#### **✓ KITCHENWARE**

- ✓ Assorted Serving Ware
- √ Large assortment of Glassware including Crystal
- ✓ Denby Stoneware Dishes & Serving Ware
- ✓ Studio Nova Classic Garden Place Settings
- ✓ Assorted Blue Mountain Pottery
- ✓ Vintage Set Bohemian Blue Green Teal Gold Trim Liquor Wine Decanter w/ Glasses
- ✓ Set of Bone China Serving Ware & Place settings "Ancestral Minton"
- √ Large Assortment of Corning ware
- ✓ Pyrex Bowls
- ✓ Silverware Sets including Community, Viners & 1881 Rogers, 1847 Rogers, E.P.Brass Silversmiths Heritage
- ✓ New Avanti Egg Poacher Sauté and Fry Pan
- ✓ Hutschenreuther Abt. Paul Muller Selb China Set w/ Gold Flowers
- ✓ Assorted Crystal Decanter, Vases, Candy Dishes & Glasses