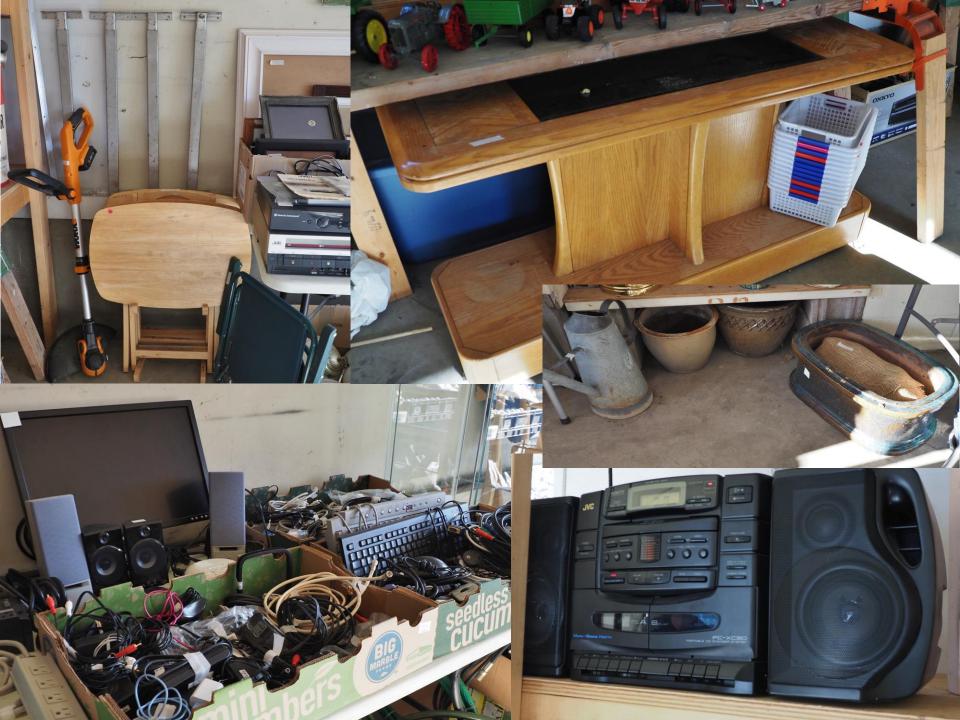

#### **✓** GARAGE

- ✓ Beautiful Metal Garden Rack
- ✓ Karcher Pressure Watcher 1300PSI
- ✓ Shop Vac 4 Gallon
- ✓ JVC PC-XC30 CD/Cassette Player
- ✓ YORX Electric Trimmer
- ✓ Electric Black and Decker Drill 12V
- √ Heavy Duty Rona Red Eye Jigsaw
- ✓ Set of 4 Nitto SN3 Winter Tires on Rims 215/60R1695H (16" Tires) Chevy 5 Bolt Pattern
- ✓ Craftsman Compound Miter saw 10" Blade
- ✓ Moto Master Battery Charger 12V
- ✓ Royal Tool Socket Set
- √ Large Assortment of Die Cast Cars
- ✓ Large Assortment of Kitchen Pots & Pans & Storage Ware
- ✓ JVC HRD220 OU Video Cassette Recorder
- ✓ Set of 2 Directors Chairs
- ✓ Antique Wheelbarrow w/ Metal Wheel
- √ Stone Patio Table w/ 2 Matching Chairs
- √ Step 2 2-Seater w/ Seat Belts and Side Door
- √ Assorted Garden Pots in Small Large
- ✓ Assorted Electronics, Keyboards and Cords

#### **✓ FURNITURE**

- √ 3 Seat Sofa w/ Ottoman & Matching set of Chairs
- ✓ Mid Century Modern Matching Coffee Table, Side Table & Small Display Cabinet Made w/ Fruit Wood
- ✓ Arcese Brothers Oak Dining Room Set Table w/ Leaf, China Cabinet & 5 Chairs & A Captain Chair
- ✓ Leather Living Room Set Including Oversized Sofa, Loveseat, Chair & Round Ottoman (Made By Italdesgn Srl)
- √ Square Glass Coffee Table & Side Table w/ Metal Legs
- √ Assorted Brass Lamps Table Top & Floor
- ✓ 2 Small Sofas w/ Matching Oversized hair and Ottoman Beige w/ Pattern Light Iris Pink
   & Green (Carlton House)
- √ Glass Entrance Table w/ Brass Legs
- ✓ Lazy Boy Black Leather Love Seat & Oversized Chair Reclinable
- ✓ White Wicker Table & Chair Set
- ✓ Kroehler Swivel Chair in Blush (Made in Edmonton)
- ✓ Shadow Box Table Showcasing Original Insulator used in Vennington Falls to Rossland in 1897
- √ Round Card Table w/ 4 Folding Chairs
- √ Glass Round Bar Table w/ 2 Matching Chairs