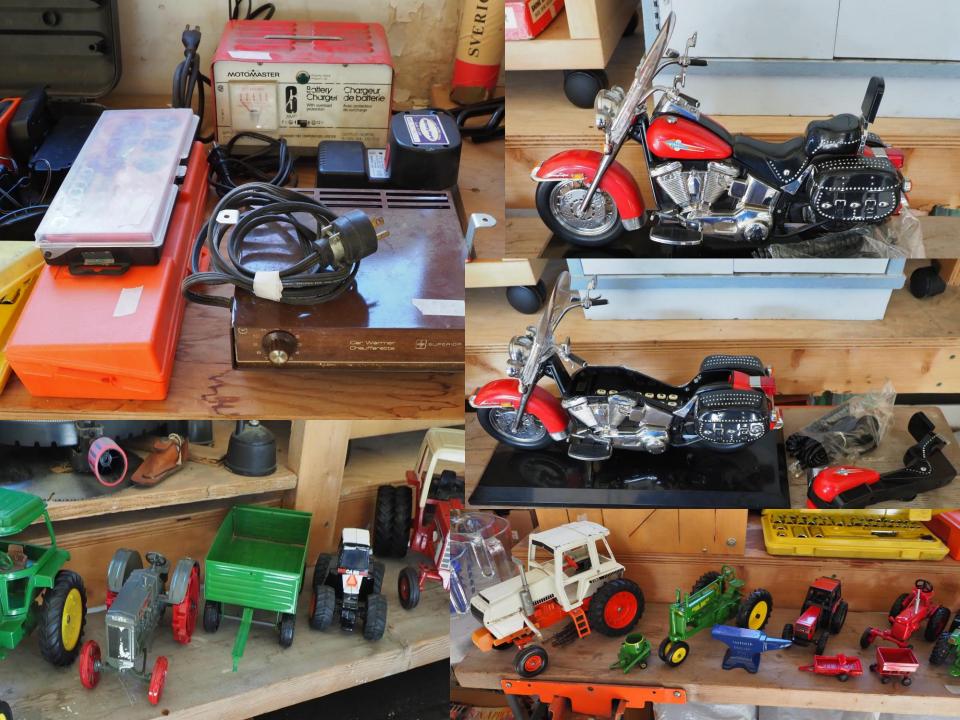

#### **✓** GARAGE

- ✓ Beautiful Metal Garden Rack
- ✓ Karcher Pressure Watcher 1300PSI
- ✓ Shop Vac 4 Gallon
- ✓ JVC PC-XC30 CD/Cassette Player
- ✓ YORX Electric Trimmer
- ✓ Electric Black and Decker Drill 12V
- √ Heavy Duty Rona Red Eye Jigsaw
- ✓ Set of 4 Nitto SN3 Winter Tires on Rims 215/60R1695H (16" Tires) Chevy 5 Bolt Pattern
- ✓ Craftsman Compound Miter saw 10" Blade
- ✓ Moto Master Battery Charger 12V
- ✓ Royal Tool Socket Set
- √ Large Assortment of Die Cast Cars
- ✓ Large Assortment of Kitchen Pots & Pans & Storage Ware
- ✓ JVC HRD220 OU Video Cassette Recorder
- ✓ Set of 2 Directors Chairs
- ✓ Antique Wheelbarrow w/ Metal Wheel
- √ Stone Patio Table w/ 2 Matching Chairs
- √ Step 2 2-Seater w/ Seat Belts and Side Door
- √ Assorted Garden Pots in Small Large
- ✓ Assorted Electronics, Keyboards and Cords