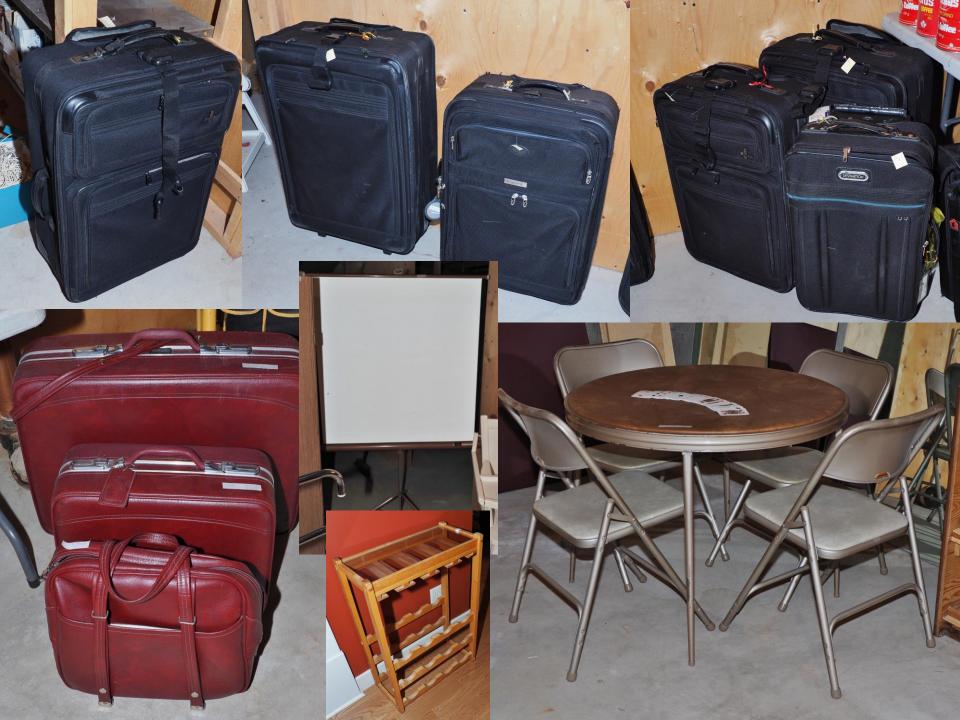

#### ✓ COOL FINDS

- √ Vintage Surveying Aneroid Barometer
- ✓ General Electric Light Meter in Box w/ Instructions
- ✓ Assortment of Costume Jewelry including earrings & necklaces
- ✓ Sherman Pieces
- √ "God Save The Queen" Tea Towel New
- √ Vintage White Wood Highchair/Potty Chair
- ✓ Theater Style Popcorn Machine
- ✓ Large Collection of National Geographic Magazines
- ✓ Assorted Vintage Stampede Posters 1972-1989
- ✓ Assorted Needlepoint Pictures (70's)
- ✓ Weaverly King Size Blanket Pure Merino Wool made in Australia
- ✓ Conair Steamer
- ✓ Large Assortment of Christmas Décor, Lights & Ornaments
- √ Large Assortment of Books Paperback & Hardcover New and Vintage
- ✓ Assorted Games
- ✓ Assorted Vintage Cameras & Supplies
- √ Vintage Piano Music Books
- ✓ Large Assortment of Luggage
- √ 3 Piece set of Dionite Luggage
- √ Olympic Deluxe Lens Binoculars (8x40 Field 6 Degrees)