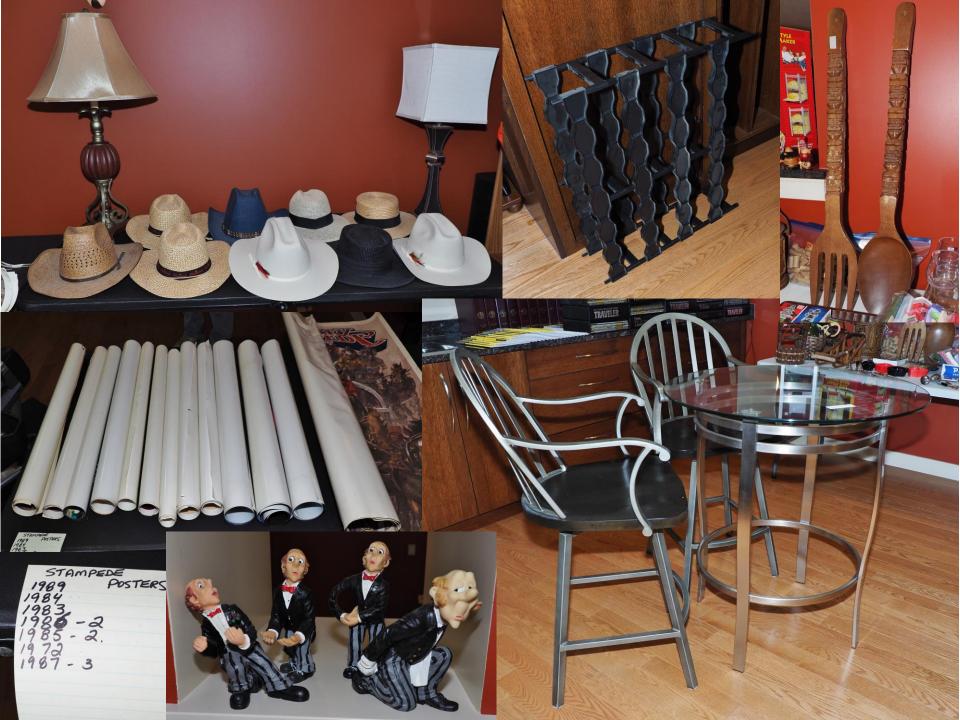

#### **✓ FURNITURE**

- √ 3 Seat Sofa w/ Ottoman & Matching set of Chairs
- ✓ Mid Century Modern Matching Coffee Table, Side Table & Small Display Cabinet Made w/ Fruit Wood
- ✓ Arcese Brothers Oak Dining Room Set Table w/ Leaf, China Cabinet & 5 Chairs & A Captain Chair
- ✓ Leather Living Room Set Including Oversized Sofa, Loveseat, Chair & Round Ottoman (Made By Italdesgn Srl)
- √ Square Glass Coffee Table & Side Table w/ Metal Legs
- √ Assorted Brass Lamps Table Top & Floor
- ✓ 2 Small Sofas w/ Matching Oversized hair and Ottoman Beige w/ Pattern Light Iris Pink
   & Green (Carlton House)
- √ Glass Entrance Table w/ Brass Legs
- ✓ Lazy Boy Black Leather Love Seat & Oversized Chair Reclinable
- ✓ White Wicker Table & Chair Set
- ✓ Kroehler Swivel Chair in Blush (Made in Edmonton)
- ✓ Shadow Box Table Showcasing Original Insulator used in Vennington Falls to Rossland in 1897
- √ Round Card Table w/ 4 Folding Chairs
- √ Glass Round Bar Table w/ 2 Matching Chairs

#### ✓ COOL FINDS

- √ Vintage Surveying Aneroid Barometer
- ✓ General Electric Light Meter in Box w/ Instructions
- ✓ Assortment of Costume Jewelry including earrings & necklaces
- ✓ Sherman Pieces
- √ "God Save The Queen" Tea Towel New
- √ Vintage White Wood Highchair/Potty Chair
- ✓ Theater Style Popcorn Machine
- ✓ Large Collection of National Geographic Magazines
- ✓ Assorted Vintage Stampede Posters 1972-1989
- ✓ Assorted Needlepoint Pictures (70's)
- ✓ Weaverly King Size Blanket Pure Merino Wool made in Australia
- ✓ Conair Steamer
- ✓ Large Assortment of Christmas Décor, Lights & Ornaments
- √ Large Assortment of Books Paperback & Hardcover New and Vintage
- ✓ Assorted Games
- ✓ Assorted Vintage Cameras & Supplies
- √ Vintage Piano Music Books
- ✓ Large Assortment of Luggage
- √ 3 Piece set of Dionite Luggage
- √ Olympic Deluxe Lens Binoculars (8x40 Field 6 Degrees)