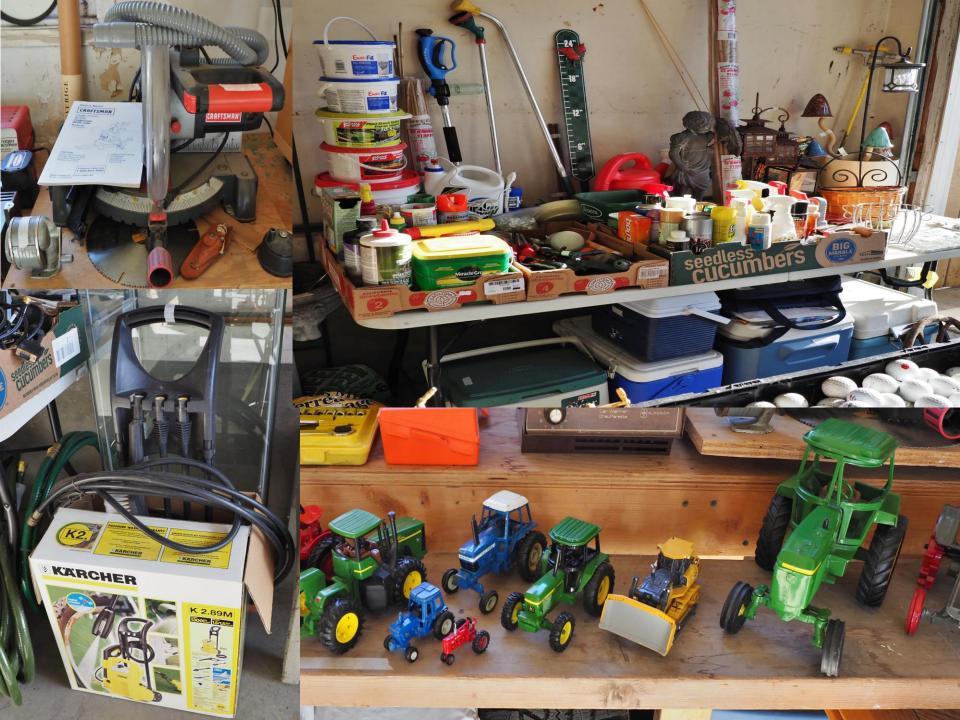

#### **✓** GARAGE

- ✓ Beautiful Metal Garden Rack
- ✓ Karcher Pressure Watcher 1300PSI
- ✓ Shop Vac 4 Gallon
- ✓ JVC PC-XC30 CD/Cassette Player
- ✓ YORX Electric Trimmer
- ✓ Electric Black and Decker Drill 12V
- √ Heavy Duty Rona Red Eye Jigsaw
- ✓ Set of 4 Nitto SN3 Winter Tires on Rims 215/60R1695H (16" Tires) Chevy 5 Bolt Pattern
- ✓ Craftsman Compound Miter saw 10" Blade
- ✓ Moto Master Battery Charger 12V
- ✓ Royal Tool Socket Set
- √ Large Assortment of Die Cast Cars
- ✓ Large Assortment of Kitchen Pots & Pans & Storage Ware
- ✓ JVC HRD220 OU Video Cassette Recorder
- ✓ Set of 2 Directors Chairs
- ✓ Antique Wheelbarrow w/ Metal Wheel
- √ Stone Patio Table w/ 2 Matching Chairs
- √ Step 2 2-Seater w/ Seat Belts and Side Door
- √ Assorted Garden Pots in Small Large
- ✓ Assorted Electronics, Keyboards and Cords