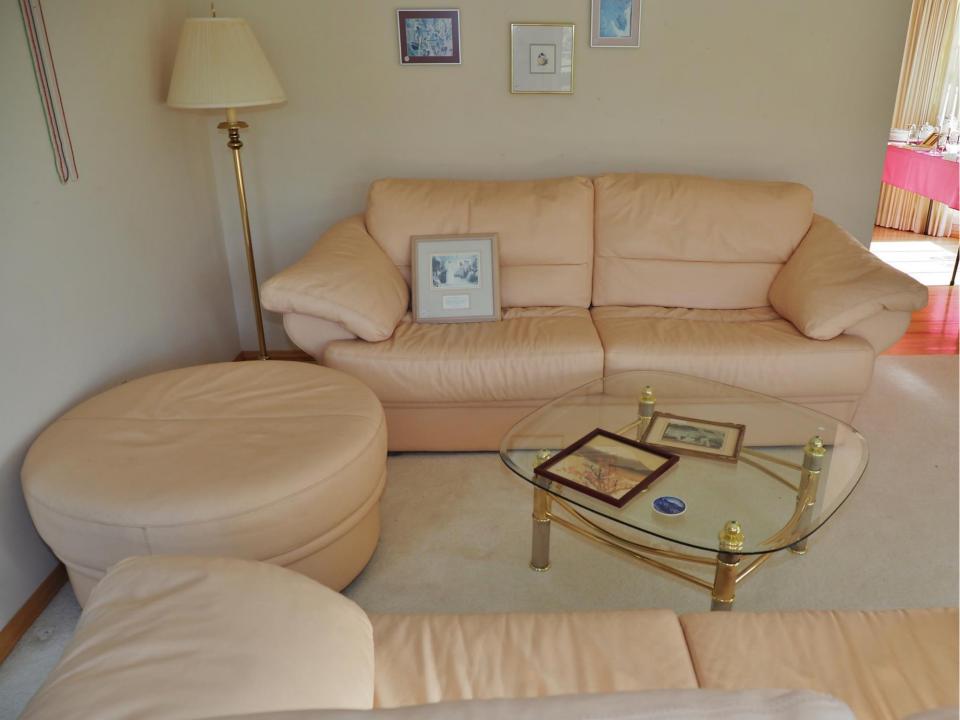

#### **✓ FURNITURE**

- √ 3 Seat Sofa w/ Ottoman & Matching set of Chairs
- ✓ Mid Century Modern Matching Coffee Table, Side Table & Small Display Cabinet Made w/ Fruit Wood
- ✓ Arcese Brothers Oak Dining Room Set Table w/ Leaf, China Cabinet & 5 Chairs & A Captain Chair
- ✓ Leather Living Room Set Including Oversized Sofa, Loveseat, Chair & Round Ottoman (Made By Italdesgn Srl)
- √ Square Glass Coffee Table & Side Table w/ Metal Legs
- √ Assorted Brass Lamps Table Top & Floor
- ✓ 2 Small Sofas w/ Matching Oversized hair and Ottoman Beige w/ Pattern Light Iris Pink
   & Green (Carlton House)
- √ Glass Entrance Table w/ Brass Legs
- ✓ Lazy Boy Black Leather Love Seat & Oversized Chair Reclinable
- ✓ White Wicker Table & Chair Set
- ✓ Kroehler Swivel Chair in Blush (Made in Edmonton)
- ✓ Shadow Box Table Showcasing Original Insulator used in Vennington Falls to Rossland in 1897
- √ Round Card Table w/ 4 Folding Chairs
- √ Glass Round Bar Table w/ 2 Matching Chairs