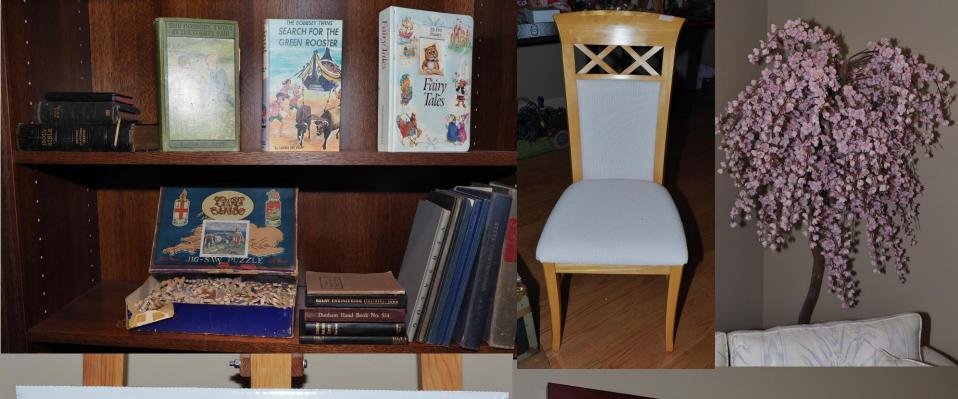

#### **✓ FURNITURE**

- √ 3 Seat Sofa w/ Ottoman & Matching set of Chairs
- ✓ Mid Century Modern Matching Coffee Table, Side Table & Small Display Cabinet Made w/ Fruit Wood
- ✓ Arcese Brothers Oak Dining Room Set Table w/ Leaf, China Cabinet & 5 Chairs & A Captain Chair
- ✓ Leather Living Room Set Including Oversized Sofa, Loveseat, Chair & Round Ottoman (Made By Italdesgn Srl)
- √ Square Glass Coffee Table & Side Table w/ Metal Legs
- √ Assorted Brass Lamps Table Top & Floor
- ✓ 2 Small Sofas w/ Matching Oversized hair and Ottoman Beige w/ Pattern Light Iris Pink
   & Green (Carlton House)
- √ Glass Entrance Table w/ Brass Legs
- ✓ Lazy Boy Black Leather Love Seat & Oversized Chair Reclinable
- ✓ White Wicker Table & Chair Set
- ✓ Kroehler Swivel Chair in Blush (Made in Edmonton)
- ✓ Shadow Box Table Showcasing Original Insulator used in Vennington Falls to Rossland in 1897
- √ Round Card Table w/ 4 Folding Chairs
- √ Glass Round Bar Table w/ 2 Matching Chairs

#### ✓ COOL FINDS

- √ Vintage Surveying Aneroid Barometer
- ✓ General Electric Light Meter in Box w/ Instructions
- ✓ Assortment of Costume Jewelry including earrings & necklaces
- ✓ Sherman Pieces
- √ "God Save The Queen" Tea Towel New
- √ Vintage White Wood Highchair/Potty Chair
- ✓ Theater Style Popcorn Machine
- ✓ Large Collection of National Geographic Magazines
- ✓ Assorted Vintage Stampede Posters 1972-1989
- ✓ Assorted Needlepoint Pictures (70's)
- ✓ Weaverly King Size Blanket Pure Merino Wool made in Australia
- ✓ Conair Steamer
- ✓ Large Assortment of Christmas Décor, Lights & Ornaments
- √ Large Assortment of Books Paperback & Hardcover New and Vintage
- ✓ Assorted Games
- ✓ Assorted Vintage Cameras & Supplies
- √ Vintage Piano Music Books
- ✓ Large Assortment of Luggage
- √ 3 Piece set of Dionite Luggage
- √ Olympic Deluxe Lens Binoculars (8x40 Field 6 Degrees)