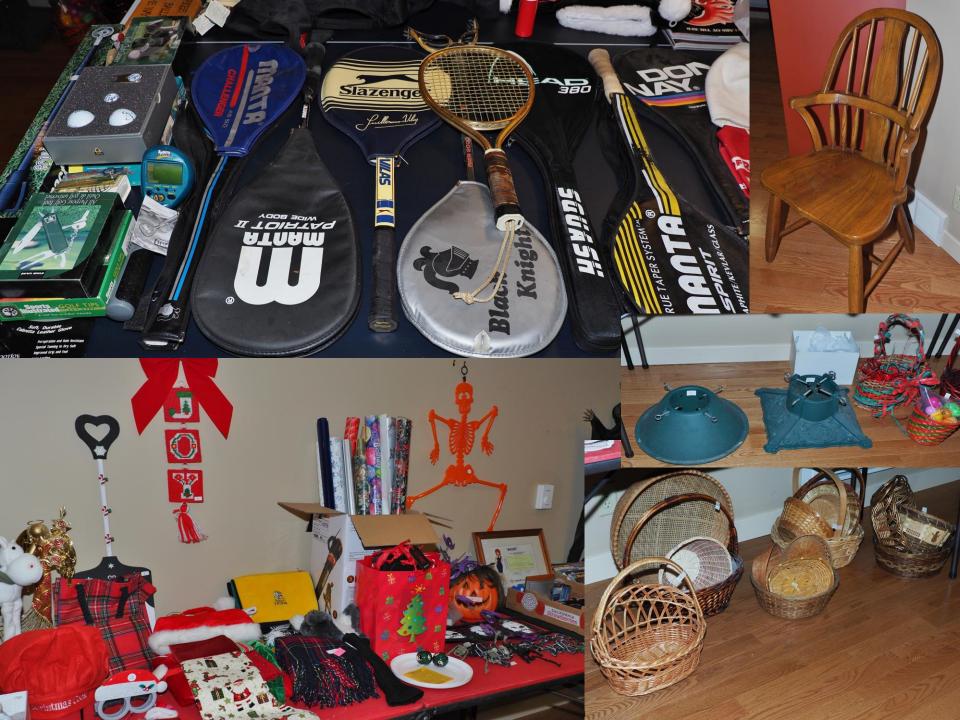

#### **✓ FURNITURE**

- √ 3 Seat Sofa w/ Ottoman & Matching set of Chairs
- ✓ Mid Century Modern Matching Coffee Table, Side Table & Small Display Cabinet Made w/ Fruit Wood
- ✓ Arcese Brothers Oak Dining Room Set Table w/ Leaf, China Cabinet & 5 Chairs & A Captain Chair
- ✓ Leather Living Room Set Including Oversized Sofa, Loveseat, Chair & Round Ottoman (Made By Italdesgn Srl)
- √ Square Glass Coffee Table & Side Table w/ Metal Legs
- √ Assorted Brass Lamps Table Top & Floor
- ✓ 2 Small Sofas w/ Matching Oversized hair and Ottoman Beige w/ Pattern Light Iris Pink
   & Green (Carlton House)
- √ Glass Entrance Table w/ Brass Legs
- ✓ Lazy Boy Black Leather Love Seat & Oversized Chair Reclinable
- ✓ White Wicker Table & Chair Set
- ✓ Kroehler Swivel Chair in Blush (Made in Edmonton)
- ✓ Shadow Box Table Showcasing Original Insulator used in Vennington Falls to Rossland in 1897
- √ Round Card Table w/ 4 Folding Chairs
- √ Glass Round Bar Table w/ 2 Matching Chairs

- **✓ SPORTING GOODS**
- √ Kookaburra Ridgeback Bat
- **✓ R614 Nautilus Inclined Bike**
- ✓ Assorted Rugby Balls & Rackets
- ✓ Assorted Golf Clubs w/ Bags
- ✓ Large Assortment of Flames Memorabilia