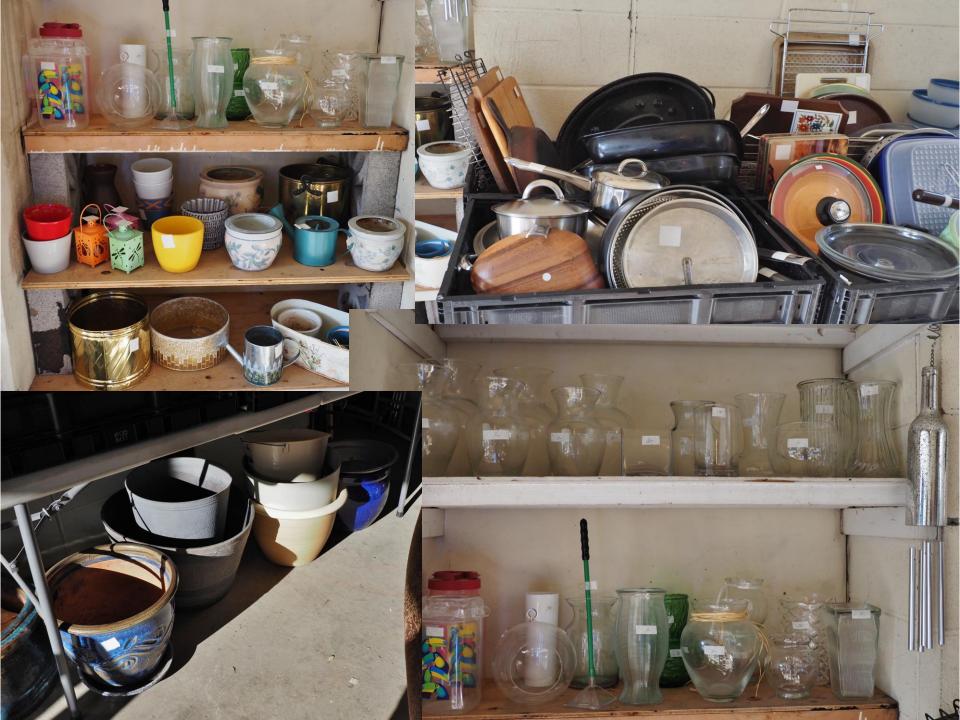

#### **✓ KITCHENWARE**

- ✓ Assorted Serving Ware
- √ Large assortment of Glassware including Crystal
- ✓ Denby Stoneware Dishes & Serving Ware
- ✓ Studio Nova Classic Garden Place Settings
- ✓ Assorted Blue Mountain Pottery
- ✓ Vintage Set Bohemian Blue Green Teal Gold Trim Liquor Wine Decanter w/ Glasses
- ✓ Set of Bone China Serving Ware & Place settings "Ancestral Minton"
- √ Large Assortment of Corning ware
- ✓ Pyrex Bowls
- ✓ Silverware Sets including Community, Viners & 1881 Rogers, 1847 Rogers, E.P.Brass Silversmiths Heritage
- ✓ New Avanti Egg Poacher Sauté and Fry Pan
- ✓ Hutschenreuther Abt. Paul Muller Selb China Set w/ Gold Flowers
- ✓ Assorted Crystal Decanter, Vases, Candy Dishes & Glasses