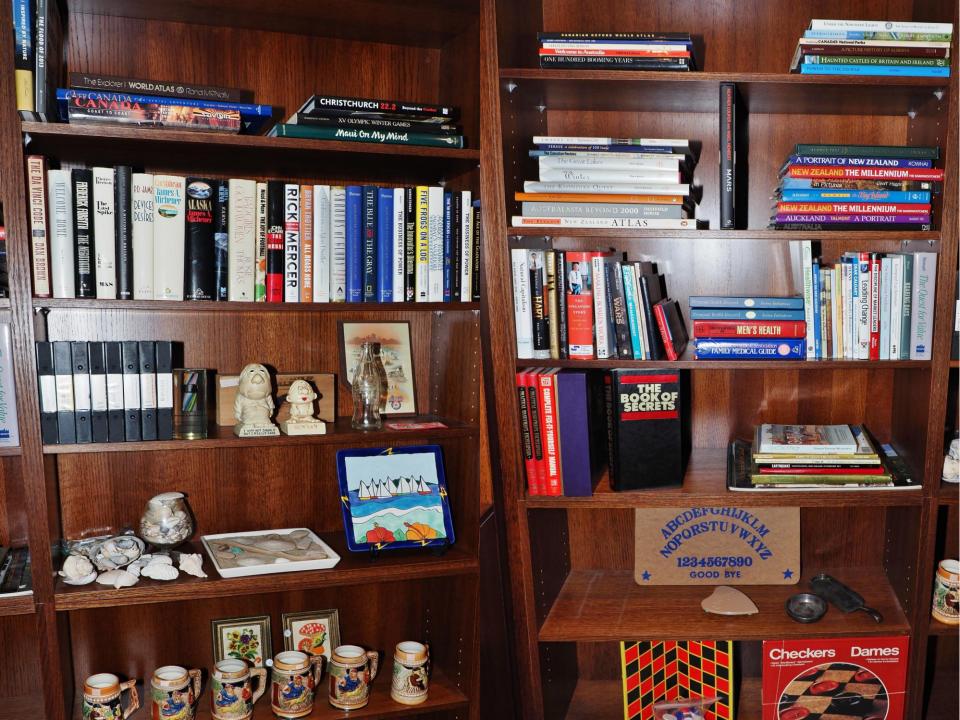

#### ✓ COOL FINDS

- √ Vintage Surveying Aneroid Barometer
- ✓ General Electric Light Meter in Box w/ Instructions
- ✓ Assortment of Costume Jewelry including earrings & necklaces
- ✓ Sherman Pieces
- √ "God Save The Queen" Tea Towel New
- √ Vintage White Wood Highchair/Potty Chair
- ✓ Theater Style Popcorn Machine
- ✓ Large Collection of National Geographic Magazines
- ✓ Assorted Vintage Stampede Posters 1972-1989
- ✓ Assorted Needlepoint Pictures (70's)
- ✓ Weaverly King Size Blanket Pure Merino Wool made in Australia
- ✓ Conair Steamer
- ✓ Large Assortment of Christmas Décor, Lights & Ornaments
- √ Large Assortment of Books Paperback & Hardcover New and Vintage
- ✓ Assorted Games
- ✓ Assorted Vintage Cameras & Supplies
- √ Vintage Piano Music Books
- ✓ Large Assortment of Luggage
- √ 3 Piece set of Dionite Luggage
- √ Olympic Deluxe Lens Binoculars (8x40 Field 6 Degrees)