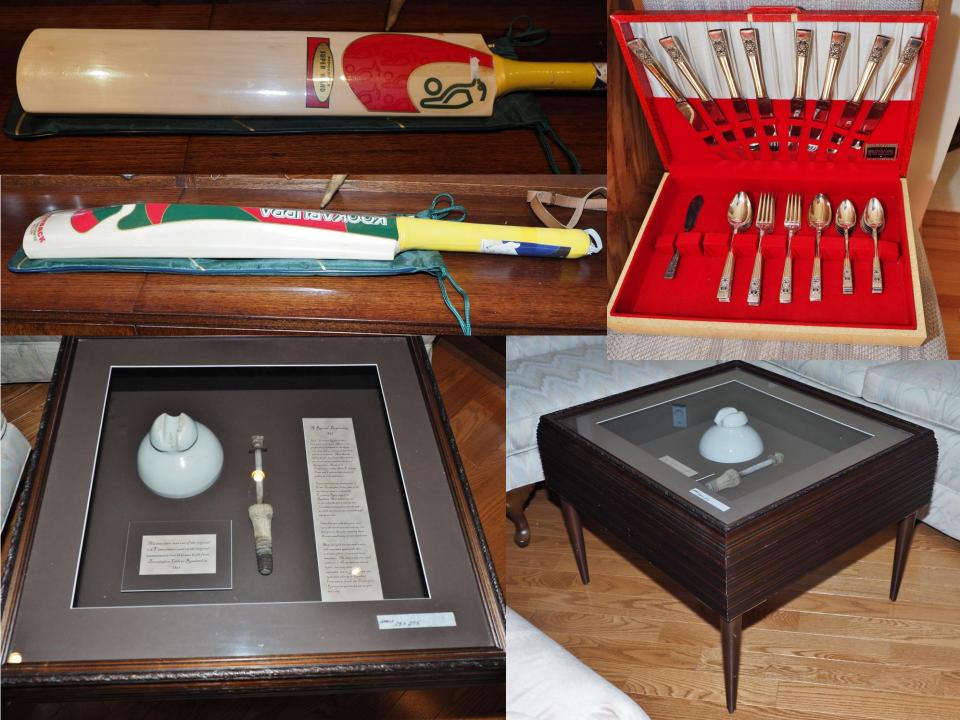

#### **✓ KITCHENWARE**

- ✓ Assorted Serving Ware
- √ Large assortment of Glassware including Crystal
- ✓ Denby Stoneware Dishes & Serving Ware
- ✓ Studio Nova Classic Garden Place Settings
- ✓ Assorted Blue Mountain Pottery
- ✓ Vintage Set Bohemian Blue Green Teal Gold Trim Liquor Wine Decanter w/ Glasses
- ✓ Set of Bone China Serving Ware & Place settings "Ancestral Minton"
- √ Large Assortment of Corning ware
- ✓ Pyrex Bowls
- ✓ Silverware Sets including Community, Viners & 1881 Rogers, 1847 Rogers, E.P.Brass Silversmiths Heritage
- ✓ New Avanti Egg Poacher Sauté and Fry Pan
- ✓ Hutschenreuther Abt. Paul Muller Selb China Set w/ Gold Flowers
- ✓ Assorted Crystal Decanter, Vases, Candy Dishes & Glasses

- **✓ SPORTING GOODS**
- √ Kookaburra Ridgeback Bat
- **✓ R614 Nautilus Inclined Bike**
- ✓ Assorted Rugby Balls & Rackets
- ✓ Assorted Golf Clubs w/ Bags
- ✓ Large Assortment of Flames Memorabilia