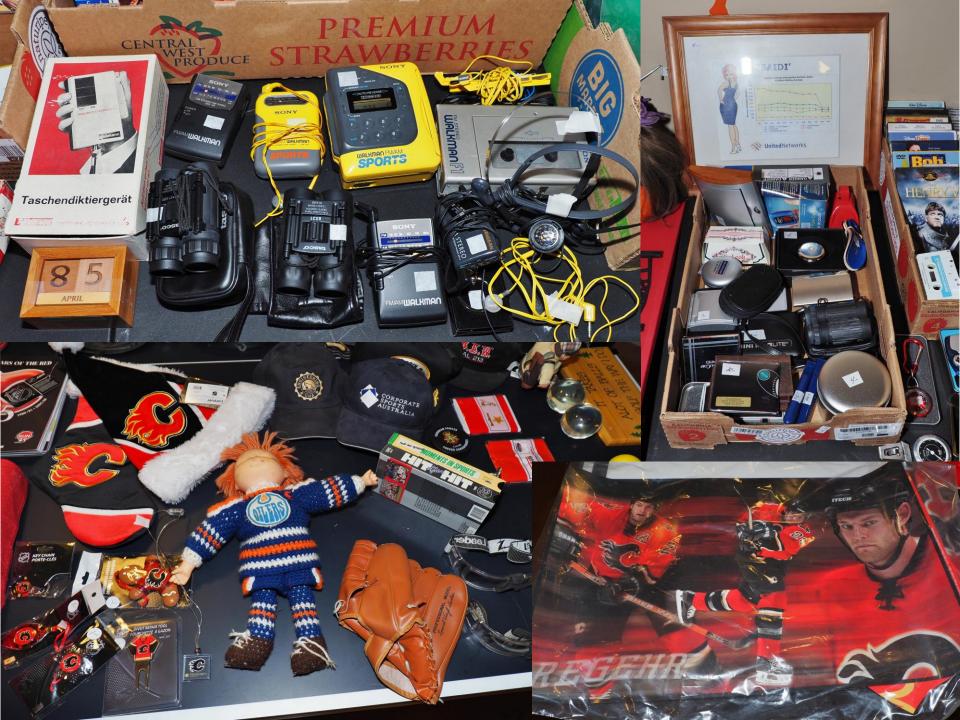

#### ✓ COOL FINDS

- √ Vintage Surveying Aneroid Barometer
- ✓ General Electric Light Meter in Box w/ Instructions
- ✓ Assortment of Costume Jewelry including earrings & necklaces
- ✓ Sherman Pieces
- √ "God Save The Queen" Tea Towel New
- √ Vintage White Wood Highchair/Potty Chair
- ✓ Theater Style Popcorn Machine
- ✓ Large Collection of National Geographic Magazines
- ✓ Assorted Vintage Stampede Posters 1972-1989
- ✓ Assorted Needlepoint Pictures (70's)
- ✓ Weaverly King Size Blanket Pure Merino Wool made in Australia
- ✓ Conair Steamer
- ✓ Large Assortment of Christmas Décor, Lights & Ornaments
- √ Large Assortment of Books Paperback & Hardcover New and Vintage
- ✓ Assorted Games
- ✓ Assorted Vintage Cameras & Supplies
- √ Vintage Piano Music Books
- ✓ Large Assortment of Luggage
- √ 3 Piece set of Dionite Luggage
- √ Olympic Deluxe Lens Binoculars (8x40 Field 6 Degrees)

- **✓ SPORTING GOODS**
- √ Kookaburra Ridgeback Bat
- **✓ R614 Nautilus Inclined Bike**
- ✓ Assorted Rugby Balls & Rackets
- ✓ Assorted Golf Clubs w/ Bags
- ✓ Large Assortment of Flames Memorabilia