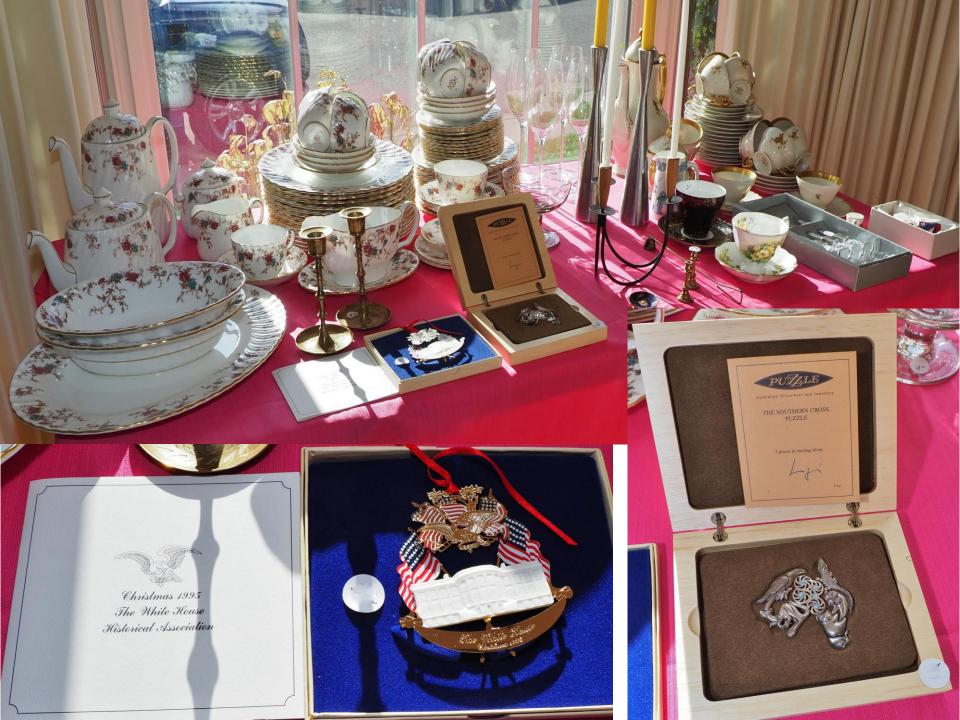

#### **✓ KITCHENWARE**

- ✓ Assorted Serving Ware
- √ Large assortment of Glassware including Crystal
- ✓ Denby Stoneware Dishes & Serving Ware
- ✓ Studio Nova Classic Garden Place Settings
- ✓ Assorted Blue Mountain Pottery
- ✓ Vintage Set Bohemian Blue Green Teal Gold Trim Liquor Wine Decanter w/ Glasses
- ✓ Set of Bone China Serving Ware & Place settings "Ancestral Minton"
- √ Large Assortment of Corning ware
- ✓ Pyrex Bowls
- ✓ Silverware Sets including Community, Viners & 1881 Rogers, 1847 Rogers, E.P.Brass Silversmiths Heritage
- ✓ New Avanti Egg Poacher Sauté and Fry Pan
- ✓ Hutschenreuther Abt. Paul Muller Selb China Set w/ Gold Flowers
- ✓ Assorted Crystal Decanter, Vases, Candy Dishes & Glasses