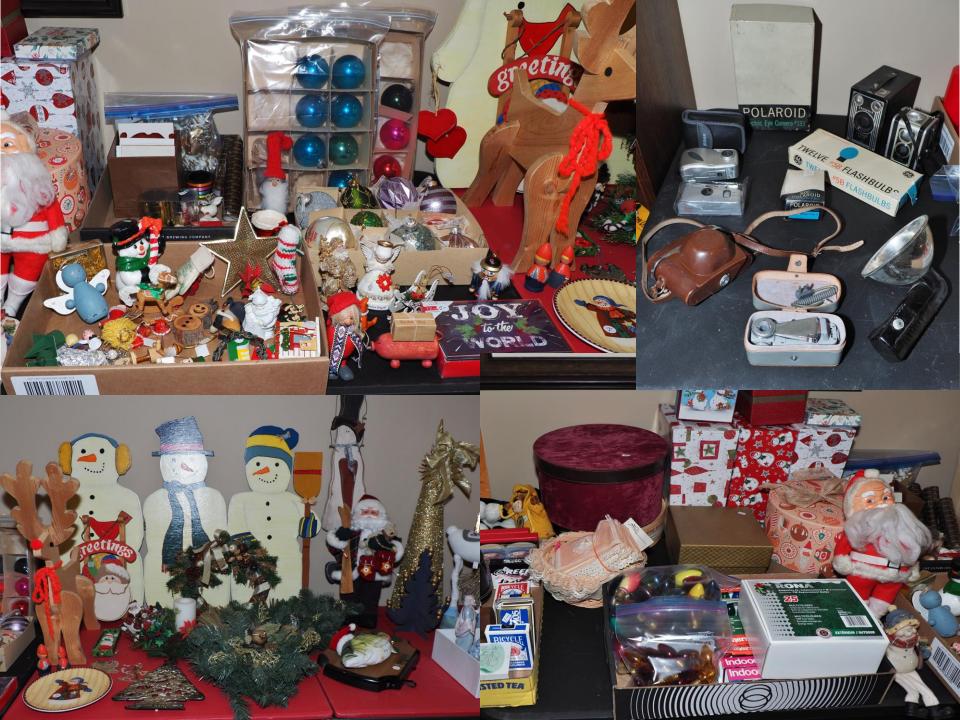

#### ✓ COOL FINDS

- √ Vintage Surveying Aneroid Barometer
- ✓ General Electric Light Meter in Box w/ Instructions
- ✓ Assortment of Costume Jewelry including earrings & necklaces
- ✓ Sherman Pieces
- √ "God Save The Queen" Tea Towel New
- √ Vintage White Wood Highchair/Potty Chair
- ✓ Theater Style Popcorn Machine
- ✓ Large Collection of National Geographic Magazines
- ✓ Assorted Vintage Stampede Posters 1972-1989
- ✓ Assorted Needlepoint Pictures (70's)
- ✓ Weaverly King Size Blanket Pure Merino Wool made in Australia
- ✓ Conair Steamer
- ✓ Large Assortment of Christmas Décor, Lights & Ornaments
- √ Large Assortment of Books Paperback & Hardcover New and Vintage
- ✓ Assorted Games
- ✓ Assorted Vintage Cameras & Supplies
- √ Vintage Piano Music Books
- ✓ Large Assortment of Luggage
- √ 3 Piece set of Dionite Luggage
- √ Olympic Deluxe Lens Binoculars (8x40 Field 6 Degrees)