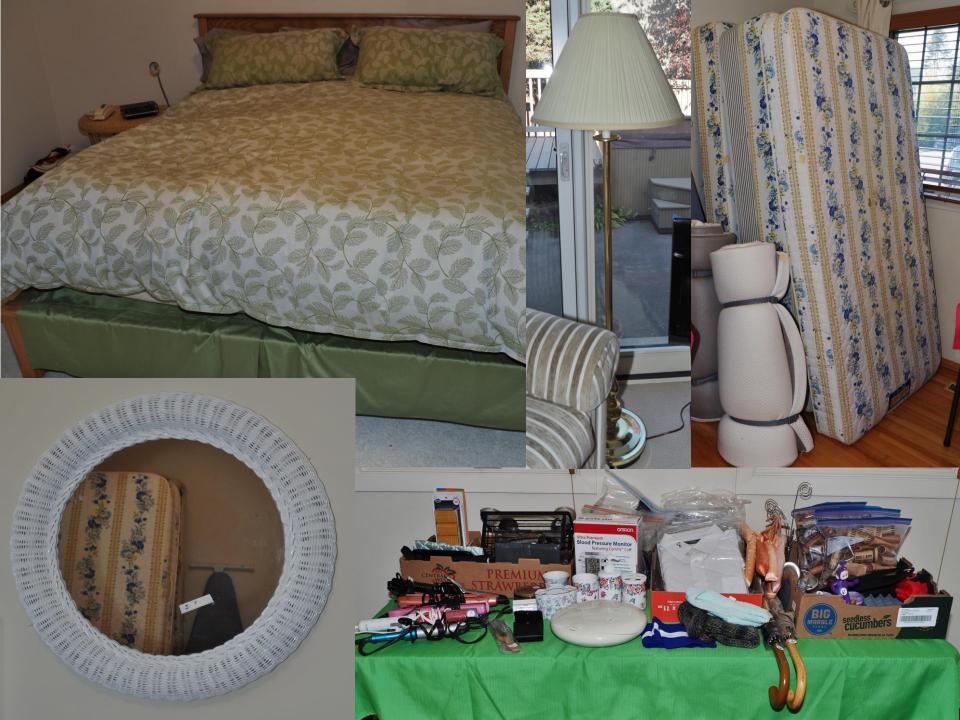

#### **✓ FURNITURE**

- √ 3 Seat Sofa w/ Ottoman & Matching set of Chairs
- ✓ Mid Century Modern Matching Coffee Table, Side Table & Small Display Cabinet Made w/ Fruit Wood
- ✓ Arcese Brothers Oak Dining Room Set Table w/ Leaf, China Cabinet & 5 Chairs & A Captain Chair
- ✓ Leather Living Room Set Including Oversized Sofa, Loveseat, Chair & Round Ottoman (Made By Italdesgn Srl)
- √ Square Glass Coffee Table & Side Table w/ Metal Legs
- √ Assorted Brass Lamps Table Top & Floor
- ✓ 2 Small Sofas w/ Matching Oversized hair and Ottoman Beige w/ Pattern Light Iris Pink
   & Green (Carlton House)
- √ Glass Entrance Table w/ Brass Legs
- ✓ Lazy Boy Black Leather Love Seat & Oversized Chair Reclinable
- ✓ White Wicker Table & Chair Set
- ✓ Kroehler Swivel Chair in Blush (Made in Edmonton)
- ✓ Shadow Box Table Showcasing Original Insulator used in Vennington Falls to Rossland in 1897
- √ Round Card Table w/ 4 Folding Chairs
- √ Glass Round Bar Table w/ 2 Matching Chairs