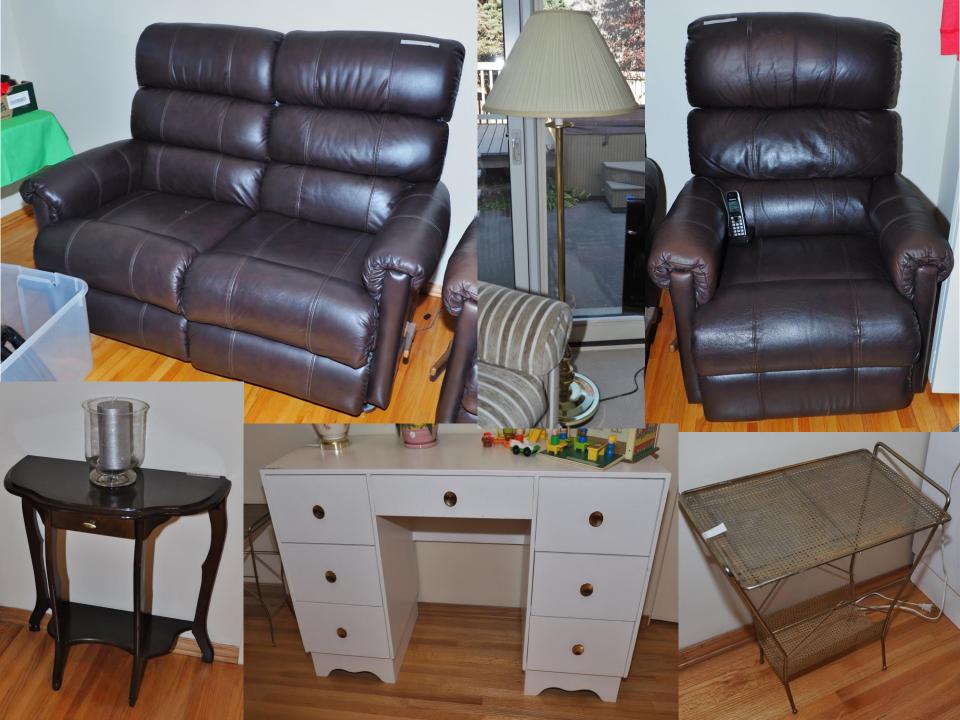

#### **✓ FURNITURE**

- √ 3 Seat Sofa w/ Ottoman & Matching set of Chairs
- ✓ Mid Century Modern Matching Coffee Table, Side Table & Small Display Cabinet Made w/ Fruit Wood
- ✓ Arcese Brothers Oak Dining Room Set Table w/ Leaf, China Cabinet & 5 Chairs & A Captain Chair
- ✓ Leather Living Room Set Including Oversized Sofa, Loveseat, Chair & Round Ottoman (Made By Italdesgn Srl)
- √ Square Glass Coffee Table & Side Table w/ Metal Legs
- √ Assorted Brass Lamps Table Top & Floor
- ✓ 2 Small Sofas w/ Matching Oversized hair and Ottoman Beige w/ Pattern Light Iris Pink
   & Green (Carlton House)
- √ Glass Entrance Table w/ Brass Legs
- ✓ Lazy Boy Black Leather Love Seat & Oversized Chair Reclinable
- ✓ White Wicker Table & Chair Set
- ✓ Kroehler Swivel Chair in Blush (Made in Edmonton)
- ✓ Shadow Box Table Showcasing Original Insulator used in Vennington Falls to Rossland in 1897
- √ Round Card Table w/ 4 Folding Chairs
- √ Glass Round Bar Table w/ 2 Matching Chairs