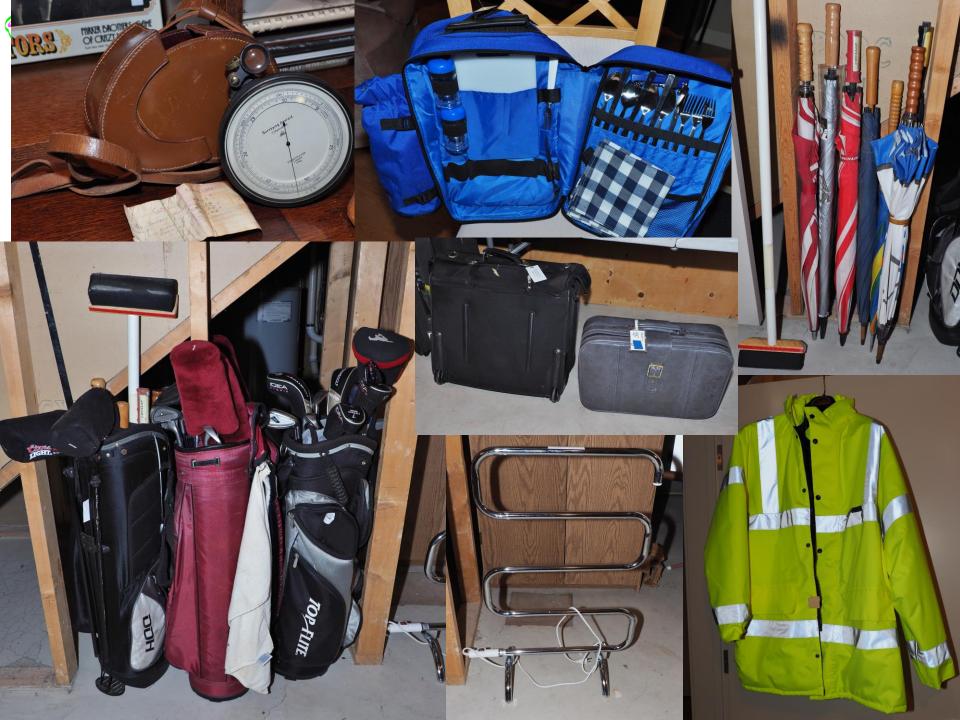

#### ✓ COOL FINDS

- √ Vintage Surveying Aneroid Barometer
- ✓ General Electric Light Meter in Box w/ Instructions
- ✓ Assortment of Costume Jewelry including earrings & necklaces
- ✓ Sherman Pieces
- √ "God Save The Queen" Tea Towel New
- √ Vintage White Wood Highchair/Potty Chair
- ✓ Theater Style Popcorn Machine
- ✓ Large Collection of National Geographic Magazines
- ✓ Assorted Vintage Stampede Posters 1972-1989
- ✓ Assorted Needlepoint Pictures (70's)
- ✓ Weaverly King Size Blanket Pure Merino Wool made in Australia
- ✓ Conair Steamer
- ✓ Large Assortment of Christmas Décor, Lights & Ornaments
- √ Large Assortment of Books Paperback & Hardcover New and Vintage
- ✓ Assorted Games
- ✓ Assorted Vintage Cameras & Supplies
- √ Vintage Piano Music Books
- ✓ Large Assortment of Luggage
- √ 3 Piece set of Dionite Luggage
- √ Olympic Deluxe Lens Binoculars (8x40 Field 6 Degrees)

- **✓ SPORTING GOODS**
- √ Kookaburra Ridgeback Bat
- **✓ R614 Nautilus Inclined Bike**
- ✓ Assorted Rugby Balls & Rackets
- ✓ Assorted Golf Clubs w/ Bags
- ✓ Large Assortment of Flames Memorabilia