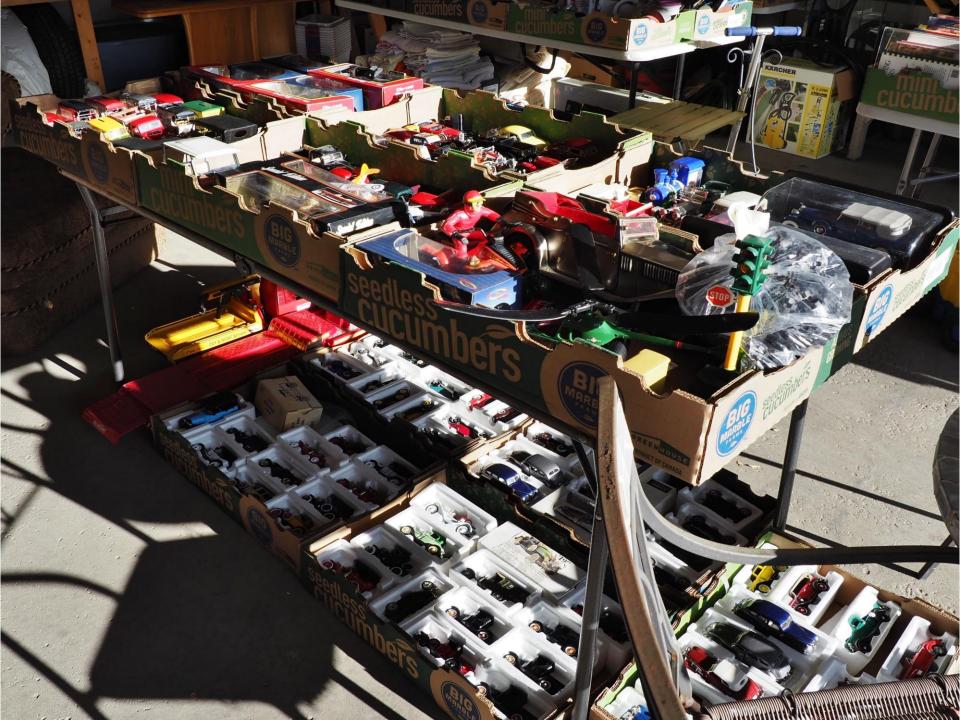

#### **✓** GARAGE

- ✓ Beautiful Metal Garden Rack
- ✓ Karcher Pressure Watcher 1300PSI
- ✓ Shop Vac 4 Gallon
- ✓ JVC PC-XC30 CD/Cassette Player
- ✓ YORX Electric Trimmer
- ✓ Electric Black and Decker Drill 12V
- √ Heavy Duty Rona Red Eye Jigsaw
- ✓ Set of 4 Nitto SN3 Winter Tires on Rims 215/60R1695H (16" Tires) Chevy 5 Bolt Pattern
- ✓ Craftsman Compound Miter saw 10" Blade
- ✓ Moto Master Battery Charger 12V
- ✓ Royal Tool Socket Set
- √ Large Assortment of Die Cast Cars
- ✓ Large Assortment of Kitchen Pots & Pans & Storage Ware
- ✓ JVC HRD220 OU Video Cassette Recorder
- ✓ Set of 2 Directors Chairs
- ✓ Antique Wheelbarrow w/ Metal Wheel
- √ Stone Patio Table w/ 2 Matching Chairs
- √ Step 2 2-Seater w/ Seat Belts and Side Door
- √ Assorted Garden Pots in Small Large
- ✓ Assorted Electronics, Keyboards and Cords