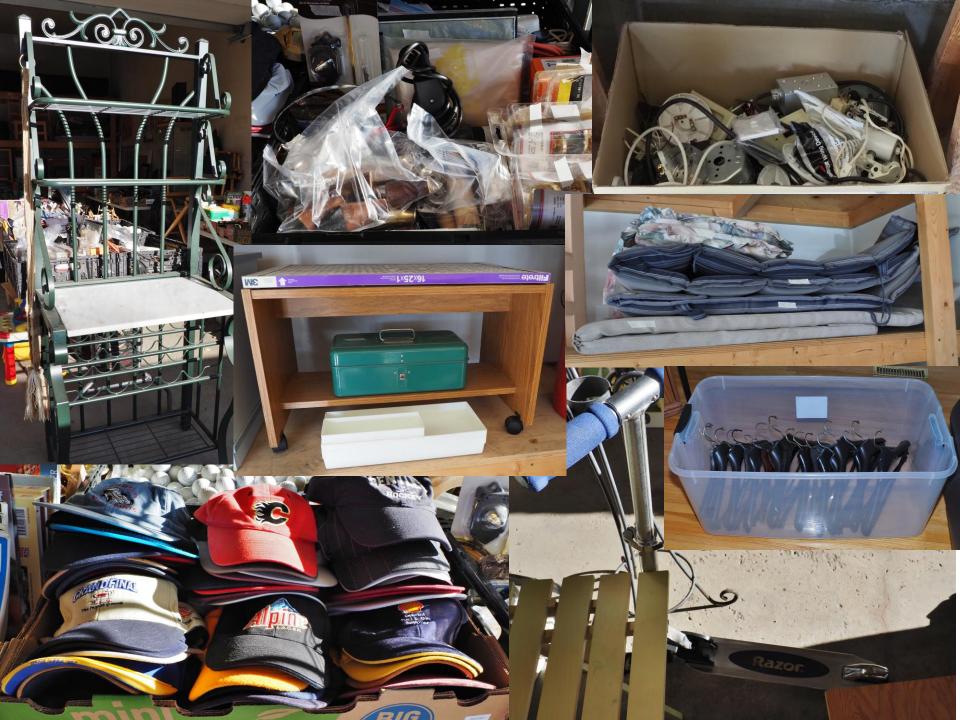

#### **✓** GARAGE

- ✓ Beautiful Metal Garden Rack
- ✓ Karcher Pressure Watcher 1300PSI
- ✓ Shop Vac 4 Gallon
- ✓ JVC PC-XC30 CD/Cassette Player
- ✓ YORX Electric Trimmer
- ✓ Electric Black and Decker Drill 12V
- √ Heavy Duty Rona Red Eye Jigsaw
- ✓ Set of 4 Nitto SN3 Winter Tires on Rims 215/60R1695H (16" Tires) Chevy 5 Bolt Pattern
- ✓ Craftsman Compound Miter saw 10" Blade
- ✓ Moto Master Battery Charger 12V
- ✓ Royal Tool Socket Set
- √ Large Assortment of Die Cast Cars
- ✓ Large Assortment of Kitchen Pots & Pans & Storage Ware
- ✓ JVC HRD220 OU Video Cassette Recorder
- ✓ Set of 2 Directors Chairs
- ✓ Antique Wheelbarrow w/ Metal Wheel
- √ Stone Patio Table w/ 2 Matching Chairs
- √ Step 2 2-Seater w/ Seat Belts and Side Door
- √ Assorted Garden Pots in Small Large
- ✓ Assorted Electronics, Keyboards and Cords

- **✓ SPORTING GOODS**
- √ Kookaburra Ridgeback Bat
- **✓ R614 Nautilus Inclined Bike**
- ✓ Assorted Rugby Balls & Rackets
- ✓ Assorted Golf Clubs w/ Bags
- ✓ Large Assortment of Flames Memorabilia