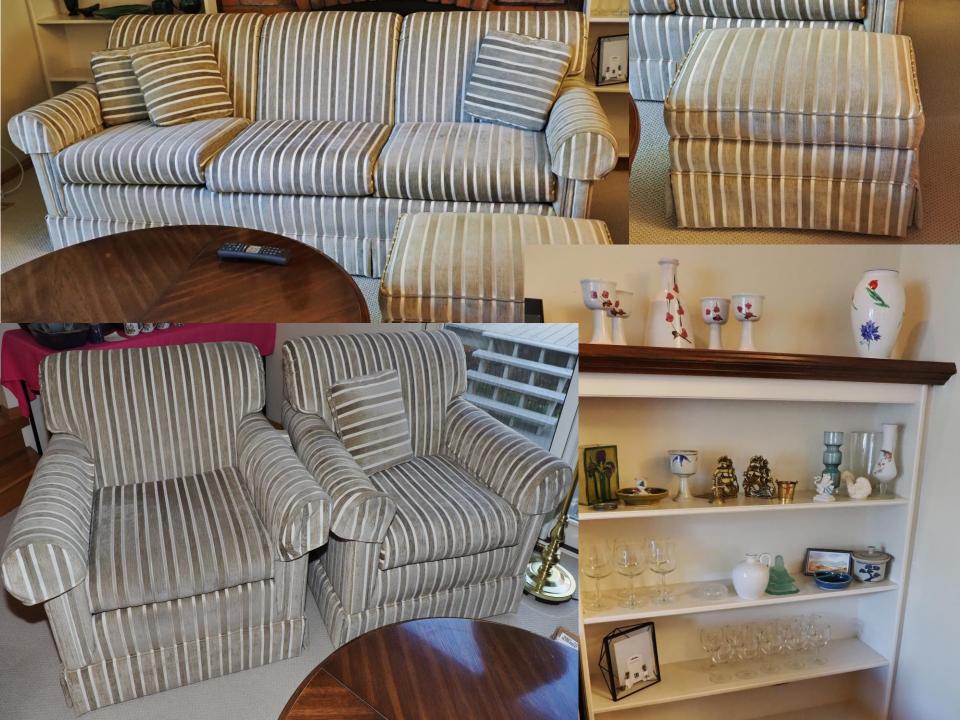

#### **✓ FURNITURE**

- √ 3 Seat Sofa w/ Ottoman & Matching set of Chairs
- ✓ Mid Century Modern Matching Coffee Table, Side Table & Small Display Cabinet Made w/ Fruit Wood
- ✓ Arcese Brothers Oak Dining Room Set Table w/ Leaf, China Cabinet & 5 Chairs & A Captain Chair
- ✓ Leather Living Room Set Including Oversized Sofa, Loveseat, Chair & Round Ottoman (Made By Italdesgn Srl)
- √ Square Glass Coffee Table & Side Table w/ Metal Legs
- √ Assorted Brass Lamps Table Top & Floor
- ✓ 2 Small Sofas w/ Matching Oversized hair and Ottoman Beige w/ Pattern Light Iris Pink
   & Green (Carlton House)
- √ Glass Entrance Table w/ Brass Legs
- ✓ Lazy Boy Black Leather Love Seat & Oversized Chair Reclinable
- ✓ White Wicker Table & Chair Set
- ✓ Kroehler Swivel Chair in Blush (Made in Edmonton)
- ✓ Shadow Box Table Showcasing Original Insulator used in Vennington Falls to Rossland in 1897
- √ Round Card Table w/ 4 Folding Chairs
- √ Glass Round Bar Table w/ 2 Matching Chairs

#### **✓ KITCHENWARE**

- ✓ Assorted Serving Ware
- √ Large assortment of Glassware including Crystal
- ✓ Denby Stoneware Dishes & Serving Ware
- ✓ Studio Nova Classic Garden Place Settings
- ✓ Assorted Blue Mountain Pottery
- ✓ Vintage Set Bohemian Blue Green Teal Gold Trim Liquor Wine Decanter w/ Glasses
- ✓ Set of Bone China Serving Ware & Place settings "Ancestral Minton"
- √ Large Assortment of Corning ware
- ✓ Pyrex Bowls
- ✓ Silverware Sets including Community, Viners & 1881 Rogers, 1847 Rogers, E.P.Brass Silversmiths Heritage
- ✓ New Avanti Egg Poacher Sauté and Fry Pan
- ✓ Hutschenreuther Abt. Paul Muller Selb China Set w/ Gold Flowers
- ✓ Assorted Crystal Decanter, Vases, Candy Dishes & Glasses