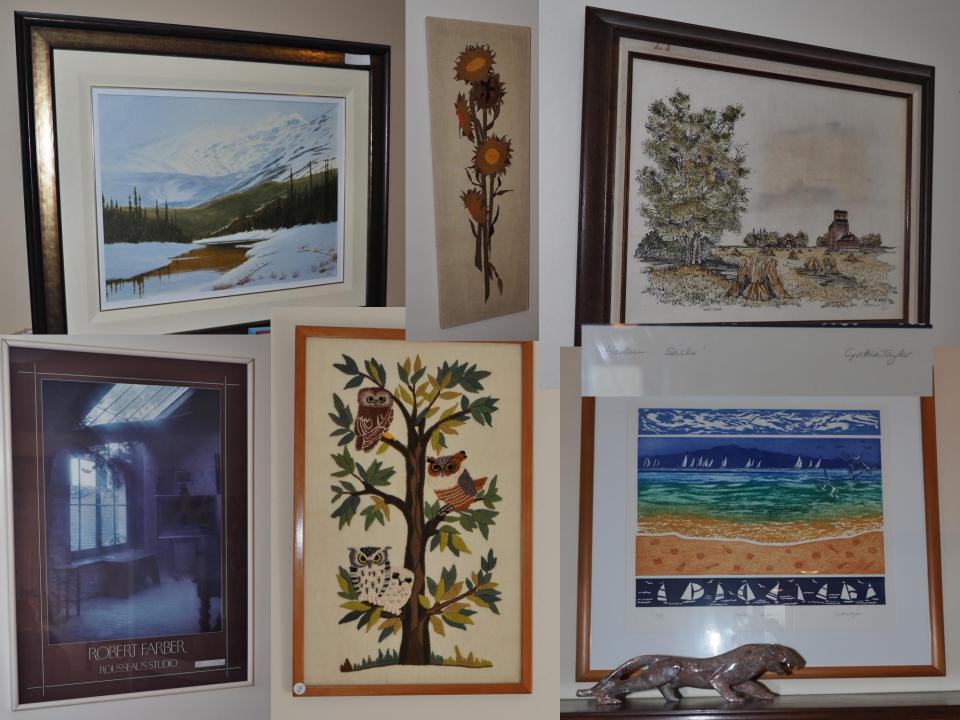

#### ✓ COOL FINDS

- √ Vintage Surveying Aneroid Barometer
- ✓ General Electric Light Meter in Box w/ Instructions
- ✓ Assortment of Costume Jewelry including earrings & necklaces
- ✓ Sherman Pieces
- √ "God Save The Queen" Tea Towel New
- √ Vintage White Wood Highchair/Potty Chair
- ✓ Theater Style Popcorn Machine
- ✓ Large Collection of National Geographic Magazines
- ✓ Assorted Vintage Stampede Posters 1972-1989
- ✓ Assorted Needlepoint Pictures (70's)
- ✓ Weaverly King Size Blanket Pure Merino Wool made in Australia
- ✓ Conair Steamer
- ✓ Large Assortment of Christmas Décor, Lights & Ornaments
- √ Large Assortment of Books Paperback & Hardcover New and Vintage
- ✓ Assorted Games
- ✓ Assorted Vintage Cameras & Supplies
- √ Vintage Piano Music Books
- ✓ Large Assortment of Luggage
- √ 3 Piece set of Dionite Luggage
- √ Olympic Deluxe Lens Binoculars (8x40 Field 6 Degrees)