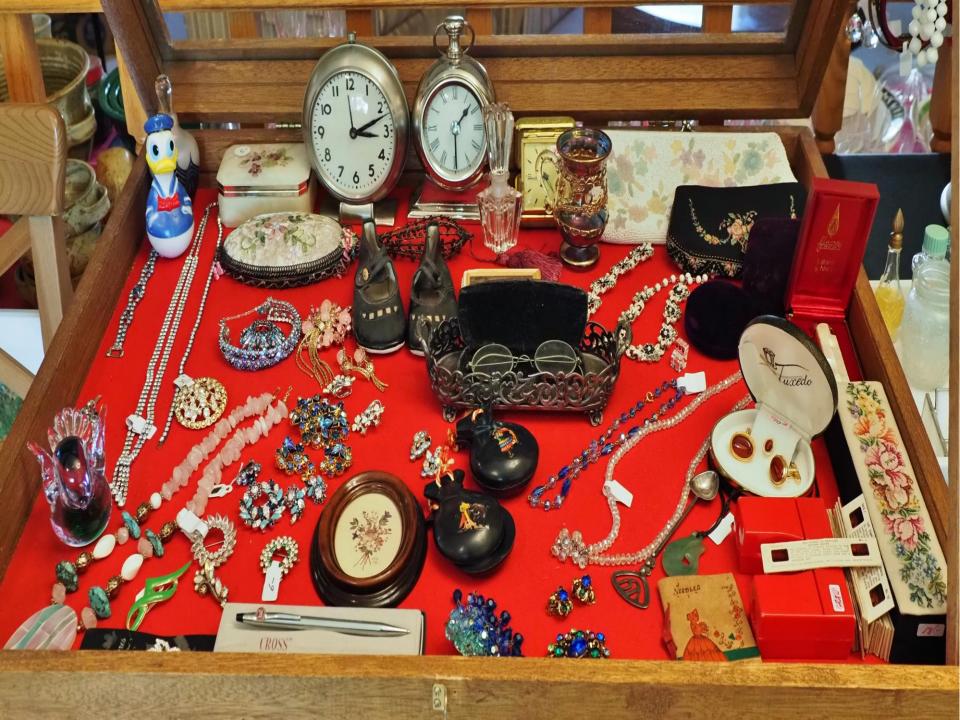

#### ✓ COOL FINDS

- √ Vintage Surveying Aneroid Barometer
- ✓ General Electric Light Meter in Box w/ Instructions
- ✓ Assortment of Costume Jewelry including earrings & necklaces
- ✓ Sherman Pieces
- √ "God Save The Queen" Tea Towel New
- √ Vintage White Wood Highchair/Potty Chair
- ✓ Theater Style Popcorn Machine
- ✓ Large Collection of National Geographic Magazines
- ✓ Assorted Vintage Stampede Posters 1972-1989
- ✓ Assorted Needlepoint Pictures (70's)
- ✓ Weaverly King Size Blanket Pure Merino Wool made in Australia
- ✓ Conair Steamer
- ✓ Large Assortment of Christmas Décor, Lights & Ornaments
- √ Large Assortment of Books Paperback & Hardcover New and Vintage
- ✓ Assorted Games
- ✓ Assorted Vintage Cameras & Supplies
- √ Vintage Piano Music Books
- ✓ Large Assortment of Luggage
- √ 3 Piece set of Dionite Luggage
- √ Olympic Deluxe Lens Binoculars (8x40 Field 6 Degrees)