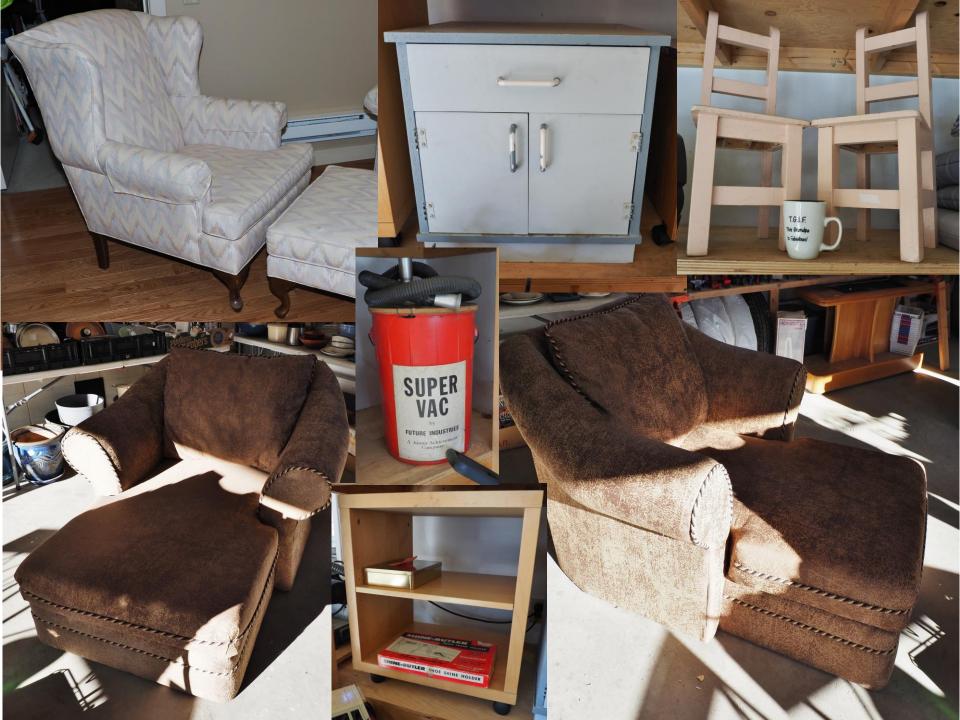

#### **✓ FURNITURE**

- √ 3 Seat Sofa w/ Ottoman & Matching set of Chairs
- ✓ Mid Century Modern Matching Coffee Table, Side Table & Small Display Cabinet Made w/ Fruit Wood
- ✓ Arcese Brothers Oak Dining Room Set Table w/ Leaf, China Cabinet & 5 Chairs & A Captain Chair
- ✓ Leather Living Room Set Including Oversized Sofa, Loveseat, Chair & Round Ottoman (Made By Italdesgn Srl)
- √ Square Glass Coffee Table & Side Table w/ Metal Legs
- √ Assorted Brass Lamps Table Top & Floor
- ✓ 2 Small Sofas w/ Matching Oversized hair and Ottoman Beige w/ Pattern Light Iris Pink
   & Green (Carlton House)
- √ Glass Entrance Table w/ Brass Legs
- ✓ Lazy Boy Black Leather Love Seat & Oversized Chair Reclinable
- ✓ White Wicker Table & Chair Set
- ✓ Kroehler Swivel Chair in Blush (Made in Edmonton)
- ✓ Shadow Box Table Showcasing Original Insulator used in Vennington Falls to Rossland in 1897
- √ Round Card Table w/ 4 Folding Chairs
- √ Glass Round Bar Table w/ 2 Matching Chairs

#### **✓** GARAGE

- ✓ Beautiful Metal Garden Rack
- ✓ Karcher Pressure Watcher 1300PSI
- ✓ Shop Vac 4 Gallon
- ✓ JVC PC-XC30 CD/Cassette Player
- ✓ YORX Electric Trimmer
- ✓ Electric Black and Decker Drill 12V
- √ Heavy Duty Rona Red Eye Jigsaw
- ✓ Set of 4 Nitto SN3 Winter Tires on Rims 215/60R1695H (16" Tires) Chevy 5 Bolt Pattern
- ✓ Craftsman Compound Miter saw 10" Blade
- ✓ Moto Master Battery Charger 12V
- ✓ Royal Tool Socket Set
- √ Large Assortment of Die Cast Cars
- ✓ Large Assortment of Kitchen Pots & Pans & Storage Ware
- ✓ JVC HRD220 OU Video Cassette Recorder
- ✓ Set of 2 Directors Chairs
- ✓ Antique Wheelbarrow w/ Metal Wheel
- √ Stone Patio Table w/ 2 Matching Chairs
- √ Step 2 2-Seater w/ Seat Belts and Side Door
- √ Assorted Garden Pots in Small Large
- ✓ Assorted Electronics, Keyboards and Cords