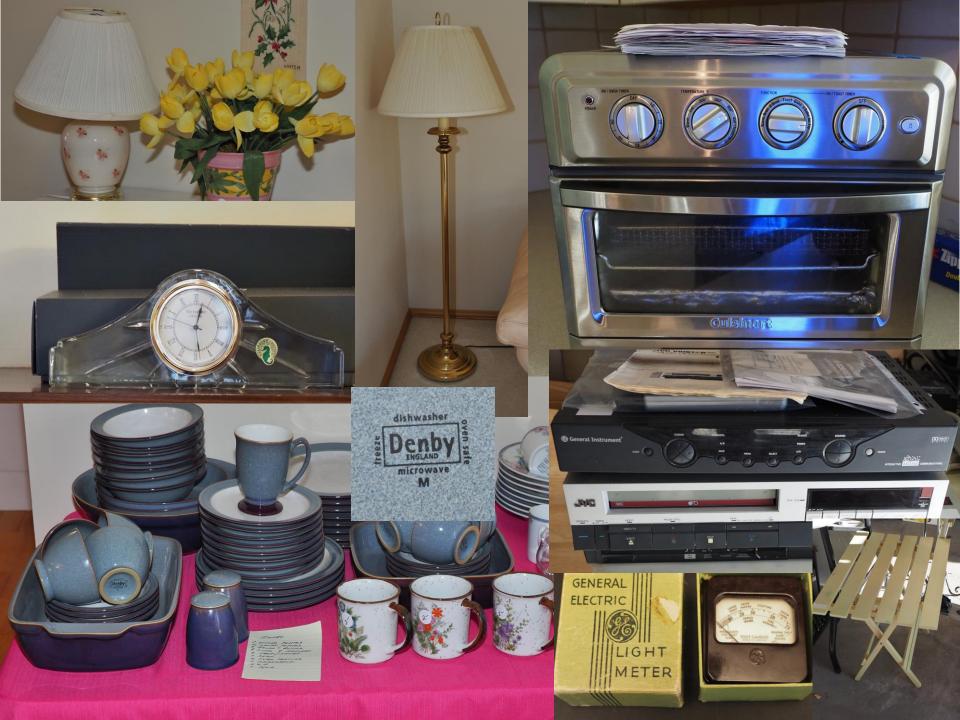

#### **✓ FURNITURE**

- √ 3 Seat Sofa w/ Ottoman & Matching set of Chairs
- ✓ Mid Century Modern Matching Coffee Table, Side Table & Small Display Cabinet Made w/ Fruit Wood
- ✓ Arcese Brothers Oak Dining Room Set Table w/ Leaf, China Cabinet & 5 Chairs & A Captain Chair
- ✓ Leather Living Room Set Including Oversized Sofa, Loveseat, Chair & Round Ottoman (Made By Italdesgn Srl)
- √ Square Glass Coffee Table & Side Table w/ Metal Legs
- √ Assorted Brass Lamps Table Top & Floor
- ✓ 2 Small Sofas w/ Matching Oversized hair and Ottoman Beige w/ Pattern Light Iris Pink
   & Green (Carlton House)
- √ Glass Entrance Table w/ Brass Legs
- ✓ Lazy Boy Black Leather Love Seat & Oversized Chair Reclinable
- ✓ White Wicker Table & Chair Set
- ✓ Kroehler Swivel Chair in Blush (Made in Edmonton)
- ✓ Shadow Box Table Showcasing Original Insulator used in Vennington Falls to Rossland in 1897
- √ Round Card Table w/ 4 Folding Chairs
- √ Glass Round Bar Table w/ 2 Matching Chairs

#### **✓ KITCHENWARE**

- ✓ Assorted Serving Ware
- √ Large assortment of Glassware including Crystal
- ✓ Denby Stoneware Dishes & Serving Ware
- ✓ Studio Nova Classic Garden Place Settings
- ✓ Assorted Blue Mountain Pottery
- ✓ Vintage Set Bohemian Blue Green Teal Gold Trim Liquor Wine Decanter w/ Glasses
- ✓ Set of Bone China Serving Ware & Place settings "Ancestral Minton"
- √ Large Assortment of Corning ware
- ✓ Pyrex Bowls
- ✓ Silverware Sets including Community, Viners & 1881 Rogers, 1847 Rogers, E.P.Brass Silversmiths Heritage
- ✓ New Avanti Egg Poacher Sauté and Fry Pan
- ✓ Hutschenreuther Abt. Paul Muller Selb China Set w/ Gold Flowers
- ✓ Assorted Crystal Decanter, Vases, Candy Dishes & Glasses

#### ✓ COOL FINDS

- √ Vintage Surveying Aneroid Barometer
- ✓ General Electric Light Meter in Box w/ Instructions
- ✓ Assortment of Costume Jewelry including earrings & necklaces
- ✓ Sherman Pieces
- √ "God Save The Queen" Tea Towel New
- √ Vintage White Wood Highchair/Potty Chair
- ✓ Theater Style Popcorn Machine
- ✓ Large Collection of National Geographic Magazines
- ✓ Assorted Vintage Stampede Posters 1972-1989
- ✓ Assorted Needlepoint Pictures (70's)
- ✓ Weaverly King Size Blanket Pure Merino Wool made in Australia
- ✓ Conair Steamer
- ✓ Large Assortment of Christmas Décor, Lights & Ornaments
- √ Large Assortment of Books Paperback & Hardcover New and Vintage
- ✓ Assorted Games
- ✓ Assorted Vintage Cameras & Supplies
- √ Vintage Piano Music Books
- ✓ Large Assortment of Luggage
- √ 3 Piece set of Dionite Luggage
- √ Olympic Deluxe Lens Binoculars (8x40 Field 6 Degrees)