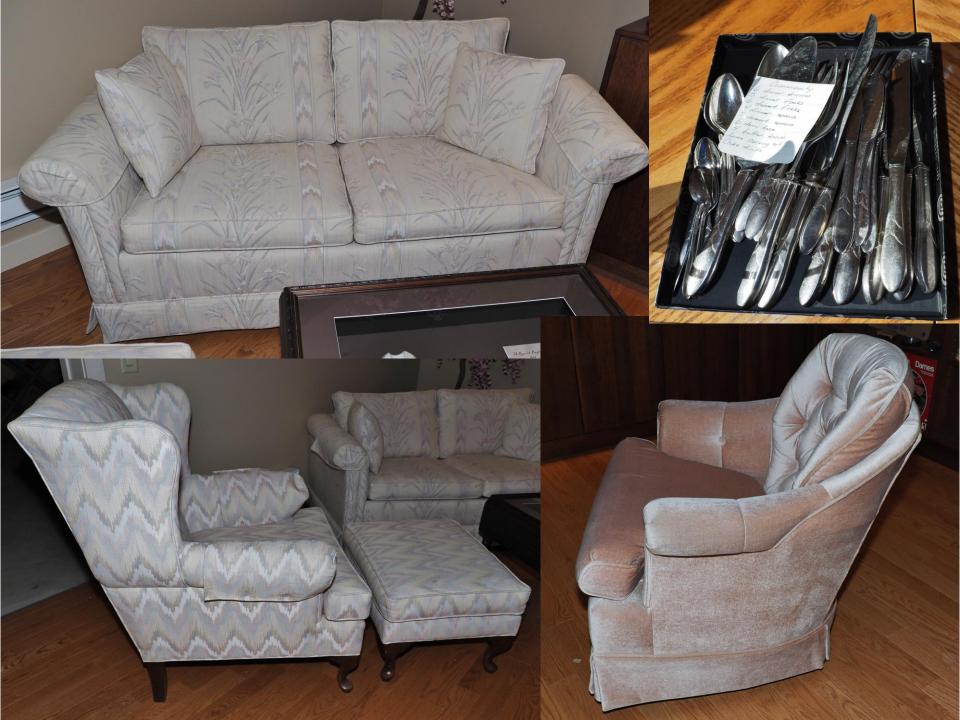

#### **✓ FURNITURE**

- √ 3 Seat Sofa w/ Ottoman & Matching set of Chairs
- ✓ Mid Century Modern Matching Coffee Table, Side Table & Small Display Cabinet Made w/ Fruit Wood
- ✓ Arcese Brothers Oak Dining Room Set Table w/ Leaf, China Cabinet & 5 Chairs & A Captain Chair
- ✓ Leather Living Room Set Including Oversized Sofa, Loveseat, Chair & Round Ottoman (Made By Italdesgn Srl)
- √ Square Glass Coffee Table & Side Table w/ Metal Legs
- √ Assorted Brass Lamps Table Top & Floor
- ✓ 2 Small Sofas w/ Matching Oversized hair and Ottoman Beige w/ Pattern Light Iris Pink
   & Green (Carlton House)
- √ Glass Entrance Table w/ Brass Legs
- ✓ Lazy Boy Black Leather Love Seat & Oversized Chair Reclinable
- ✓ White Wicker Table & Chair Set
- ✓ Kroehler Swivel Chair in Blush (Made in Edmonton)
- ✓ Shadow Box Table Showcasing Original Insulator used in Vennington Falls to Rossland in 1897
- √ Round Card Table w/ 4 Folding Chairs
- √ Glass Round Bar Table w/ 2 Matching Chairs

#### **✓ KITCHENWARE**

- ✓ Assorted Serving Ware
- √ Large assortment of Glassware including Crystal
- ✓ Denby Stoneware Dishes & Serving Ware
- ✓ Studio Nova Classic Garden Place Settings
- ✓ Assorted Blue Mountain Pottery
- ✓ Vintage Set Bohemian Blue Green Teal Gold Trim Liquor Wine Decanter w/ Glasses
- ✓ Set of Bone China Serving Ware & Place settings "Ancestral Minton"
- √ Large Assortment of Corning ware
- ✓ Pyrex Bowls
- ✓ Silverware Sets including Community, Viners & 1881 Rogers, 1847 Rogers, E.P.Brass Silversmiths Heritage
- ✓ New Avanti Egg Poacher Sauté and Fry Pan
- ✓ Hutschenreuther Abt. Paul Muller Selb China Set w/ Gold Flowers
- ✓ Assorted Crystal Decanter, Vases, Candy Dishes & Glasses