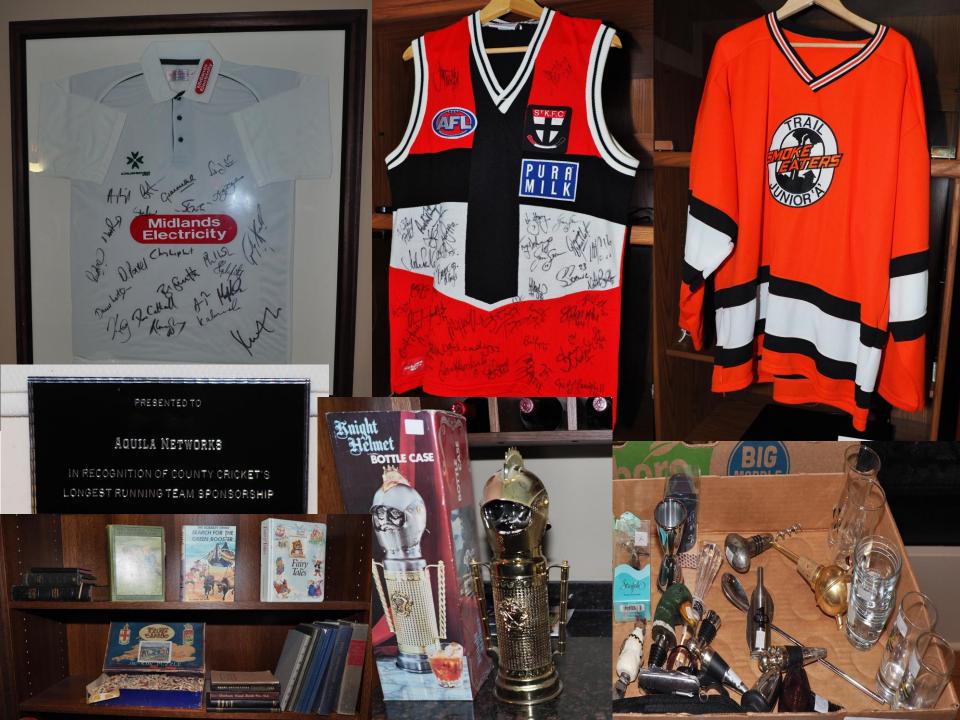

#### ✓ COOL FINDS

- √ Vintage Surveying Aneroid Barometer
- ✓ General Electric Light Meter in Box w/ Instructions
- ✓ Assortment of Costume Jewelry including earrings & necklaces
- ✓ Sherman Pieces
- √ "God Save The Queen" Tea Towel New
- √ Vintage White Wood Highchair/Potty Chair
- ✓ Theater Style Popcorn Machine
- ✓ Large Collection of National Geographic Magazines
- ✓ Assorted Vintage Stampede Posters 1972-1989
- ✓ Assorted Needlepoint Pictures (70's)
- ✓ Weaverly King Size Blanket Pure Merino Wool made in Australia
- ✓ Conair Steamer
- ✓ Large Assortment of Christmas Décor, Lights & Ornaments
- √ Large Assortment of Books Paperback & Hardcover New and Vintage
- ✓ Assorted Games
- ✓ Assorted Vintage Cameras & Supplies
- √ Vintage Piano Music Books
- ✓ Large Assortment of Luggage
- √ 3 Piece set of Dionite Luggage
- √ Olympic Deluxe Lens Binoculars (8x40 Field 6 Degrees)

- **✓ SPORTING GOODS**
- √ Kookaburra Ridgeback Bat
- **✓ R614 Nautilus Inclined Bike**
- ✓ Assorted Rugby Balls & Rackets
- ✓ Assorted Golf Clubs w/ Bags
- ✓ Large Assortment of Flames Memorabilia