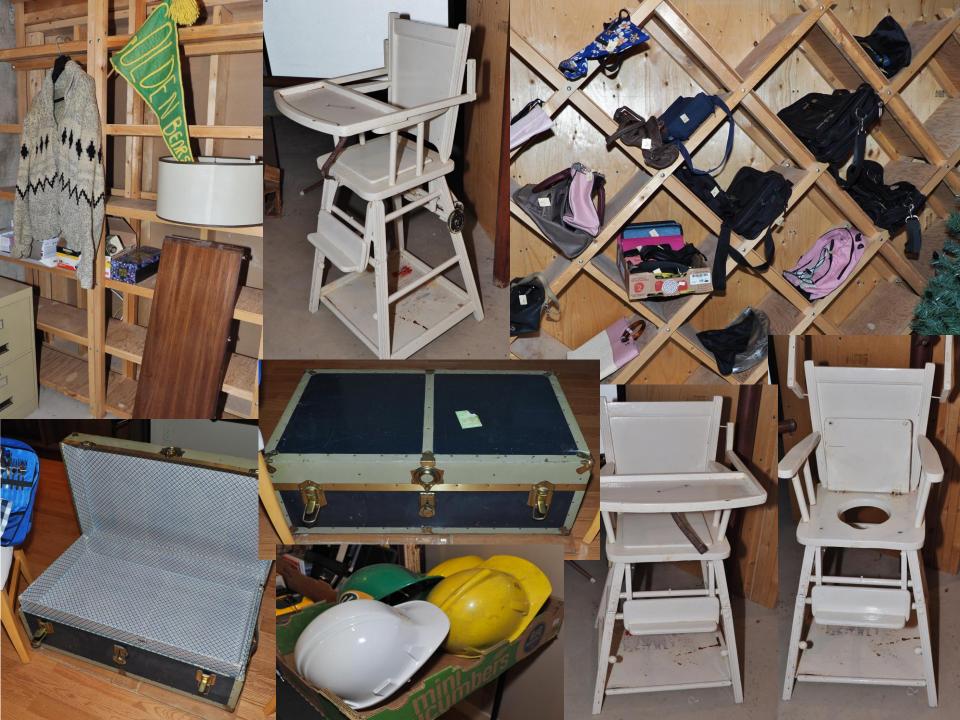

#### ✓ COOL FINDS

- √ Vintage Surveying Aneroid Barometer
- ✓ General Electric Light Meter in Box w/ Instructions
- ✓ Assortment of Costume Jewelry including earrings & necklaces
- ✓ Sherman Pieces
- √ "God Save The Queen" Tea Towel New
- √ Vintage White Wood Highchair/Potty Chair
- ✓ Theater Style Popcorn Machine
- ✓ Large Collection of National Geographic Magazines
- ✓ Assorted Vintage Stampede Posters 1972-1989
- ✓ Assorted Needlepoint Pictures (70's)
- ✓ Weaverly King Size Blanket Pure Merino Wool made in Australia
- ✓ Conair Steamer
- ✓ Large Assortment of Christmas Décor, Lights & Ornaments
- √ Large Assortment of Books Paperback & Hardcover New and Vintage
- ✓ Assorted Games
- ✓ Assorted Vintage Cameras & Supplies
- √ Vintage Piano Music Books
- ✓ Large Assortment of Luggage
- √ 3 Piece set of Dionite Luggage
- √ Olympic Deluxe Lens Binoculars (8x40 Field 6 Degrees)

#### **✓ FURNITURE**

- √ 3 Seat Sofa w/ Ottoman & Matching set of Chairs
- ✓ Mid Century Modern Matching Coffee Table, Side Table & Small Display Cabinet Made w/ Fruit Wood
- ✓ Arcese Brothers Oak Dining Room Set Table w/ Leaf, China Cabinet & 5 Chairs & A Captain Chair
- ✓ Leather Living Room Set Including Oversized Sofa, Loveseat, Chair & Round Ottoman (Made By Italdesgn Srl)
- √ Square Glass Coffee Table & Side Table w/ Metal Legs
- √ Assorted Brass Lamps Table Top & Floor
- ✓ 2 Small Sofas w/ Matching Oversized hair and Ottoman Beige w/ Pattern Light Iris Pink
   & Green (Carlton House)
- √ Glass Entrance Table w/ Brass Legs
- ✓ Lazy Boy Black Leather Love Seat & Oversized Chair Reclinable
- ✓ White Wicker Table & Chair Set
- ✓ Kroehler Swivel Chair in Blush (Made in Edmonton)
- ✓ Shadow Box Table Showcasing Original Insulator used in Vennington Falls to Rossland in 1897
- √ Round Card Table w/ 4 Folding Chairs
- √ Glass Round Bar Table w/ 2 Matching Chairs