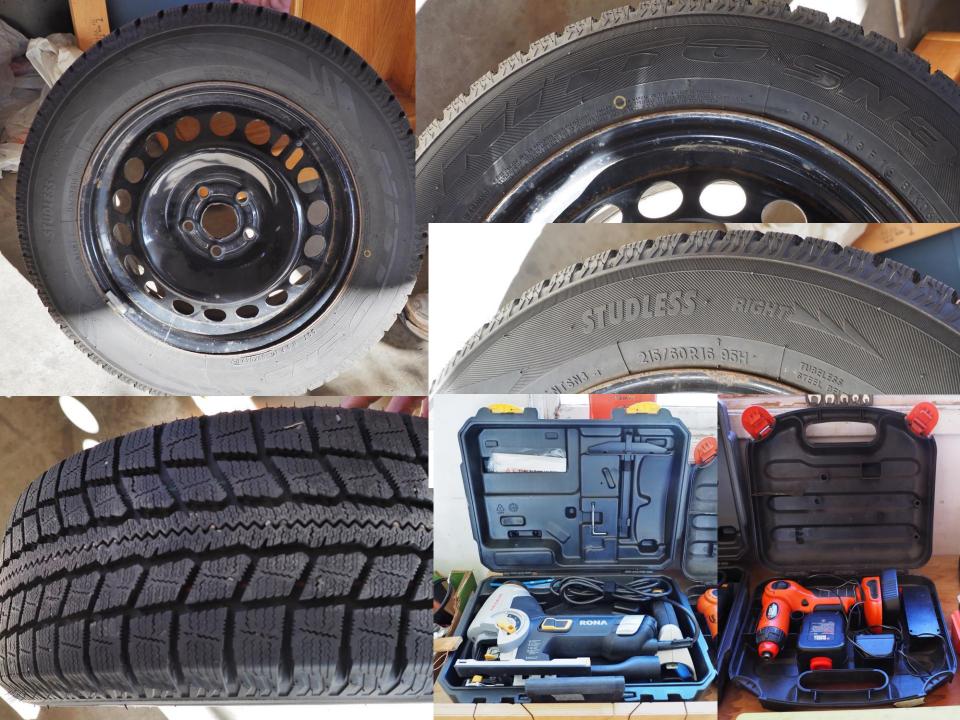

#### **✓** GARAGE

- ✓ Beautiful Metal Garden Rack
- ✓ Karcher Pressure Watcher 1300PSI
- ✓ Shop Vac 4 Gallon
- ✓ JVC PC-XC30 CD/Cassette Player
- ✓ YORX Electric Trimmer
- ✓ Electric Black and Decker Drill 12V
- √ Heavy Duty Rona Red Eye Jigsaw
- ✓ Set of 4 Nitto SN3 Winter Tires on Rims 215/60R1695H (16" Tires) Chevy 5 Bolt Pattern
- ✓ Craftsman Compound Miter saw 10" Blade
- ✓ Moto Master Battery Charger 12V
- ✓ Royal Tool Socket Set
- √ Large Assortment of Die Cast Cars
- ✓ Large Assortment of Kitchen Pots & Pans & Storage Ware
- ✓ JVC HRD220 OU Video Cassette Recorder
- ✓ Set of 2 Directors Chairs
- ✓ Antique Wheelbarrow w/ Metal Wheel
- √ Stone Patio Table w/ 2 Matching Chairs
- √ Step 2 2-Seater w/ Seat Belts and Side Door
- √ Assorted Garden Pots in Small Large
- ✓ Assorted Electronics, Keyboards and Cords