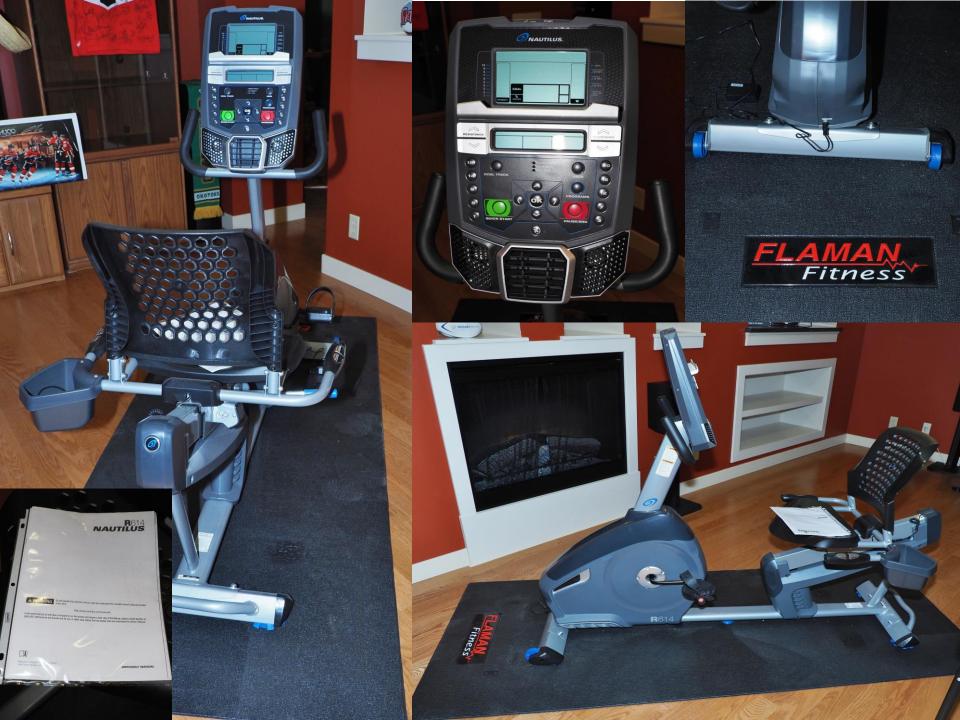

- **✓ SPORTING GOODS**
- √ Kookaburra Ridgeback Bat
- **✓ R614 Nautilus Inclined Bike**
- ✓ Assorted Rugby Balls & Rackets
- ✓ Assorted Golf Clubs w/ Bags
- ✓ Large Assortment of Flames Memorabilia