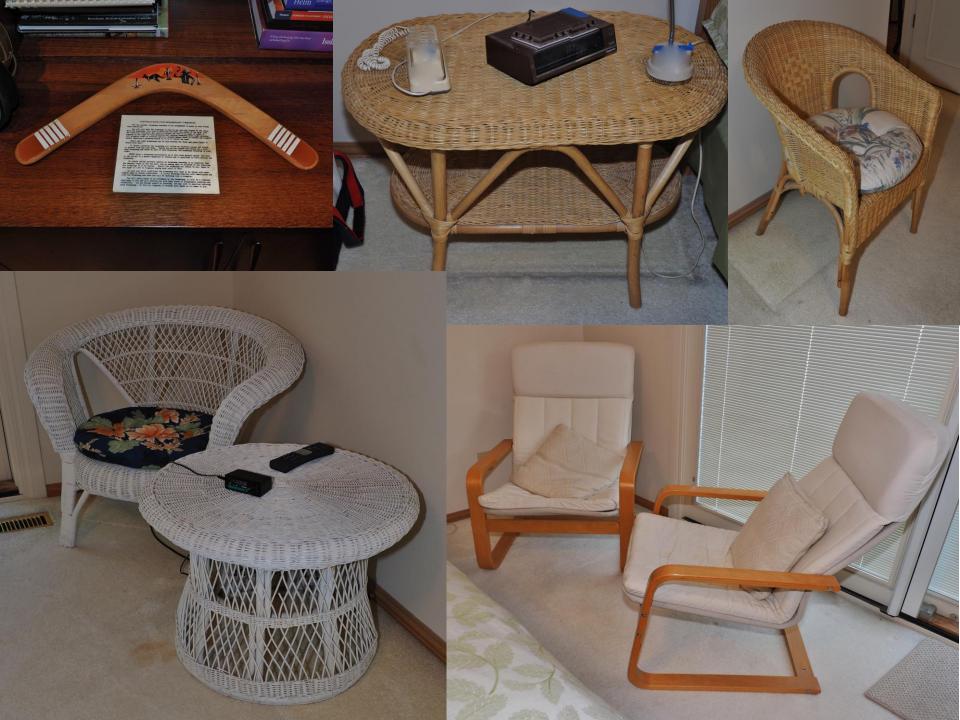

#### **✓ FURNITURE**

- √ 3 Seat Sofa w/ Ottoman & Matching set of Chairs
- ✓ Mid Century Modern Matching Coffee Table, Side Table & Small Display Cabinet Made w/ Fruit Wood
- ✓ Arcese Brothers Oak Dining Room Set Table w/ Leaf, China Cabinet & 5 Chairs & A Captain Chair
- ✓ Leather Living Room Set Including Oversized Sofa, Loveseat, Chair & Round Ottoman (Made By Italdesgn Srl)
- √ Square Glass Coffee Table & Side Table w/ Metal Legs
- √ Assorted Brass Lamps Table Top & Floor
- ✓ 2 Small Sofas w/ Matching Oversized hair and Ottoman Beige w/ Pattern Light Iris Pink
   & Green (Carlton House)
- √ Glass Entrance Table w/ Brass Legs
- ✓ Lazy Boy Black Leather Love Seat & Oversized Chair Reclinable
- ✓ White Wicker Table & Chair Set
- ✓ Kroehler Swivel Chair in Blush (Made in Edmonton)
- ✓ Shadow Box Table Showcasing Original Insulator used in Vennington Falls to Rossland in 1897
- √ Round Card Table w/ 4 Folding Chairs
- √ Glass Round Bar Table w/ 2 Matching Chairs

#### ✓ COOL FINDS

- √ Vintage Surveying Aneroid Barometer
- ✓ General Electric Light Meter in Box w/ Instructions
- ✓ Assortment of Costume Jewelry including earrings & necklaces
- ✓ Sherman Pieces
- √ "God Save The Queen" Tea Towel New
- √ Vintage White Wood Highchair/Potty Chair
- ✓ Theater Style Popcorn Machine
- ✓ Large Collection of National Geographic Magazines
- ✓ Assorted Vintage Stampede Posters 1972-1989
- ✓ Assorted Needlepoint Pictures (70's)
- ✓ Weaverly King Size Blanket Pure Merino Wool made in Australia
- ✓ Conair Steamer
- ✓ Large Assortment of Christmas Décor, Lights & Ornaments
- √ Large Assortment of Books Paperback & Hardcover New and Vintage
- ✓ Assorted Games
- ✓ Assorted Vintage Cameras & Supplies
- √ Vintage Piano Music Books
- ✓ Large Assortment of Luggage
- √ 3 Piece set of Dionite Luggage
- √ Olympic Deluxe Lens Binoculars (8x40 Field 6 Degrees)